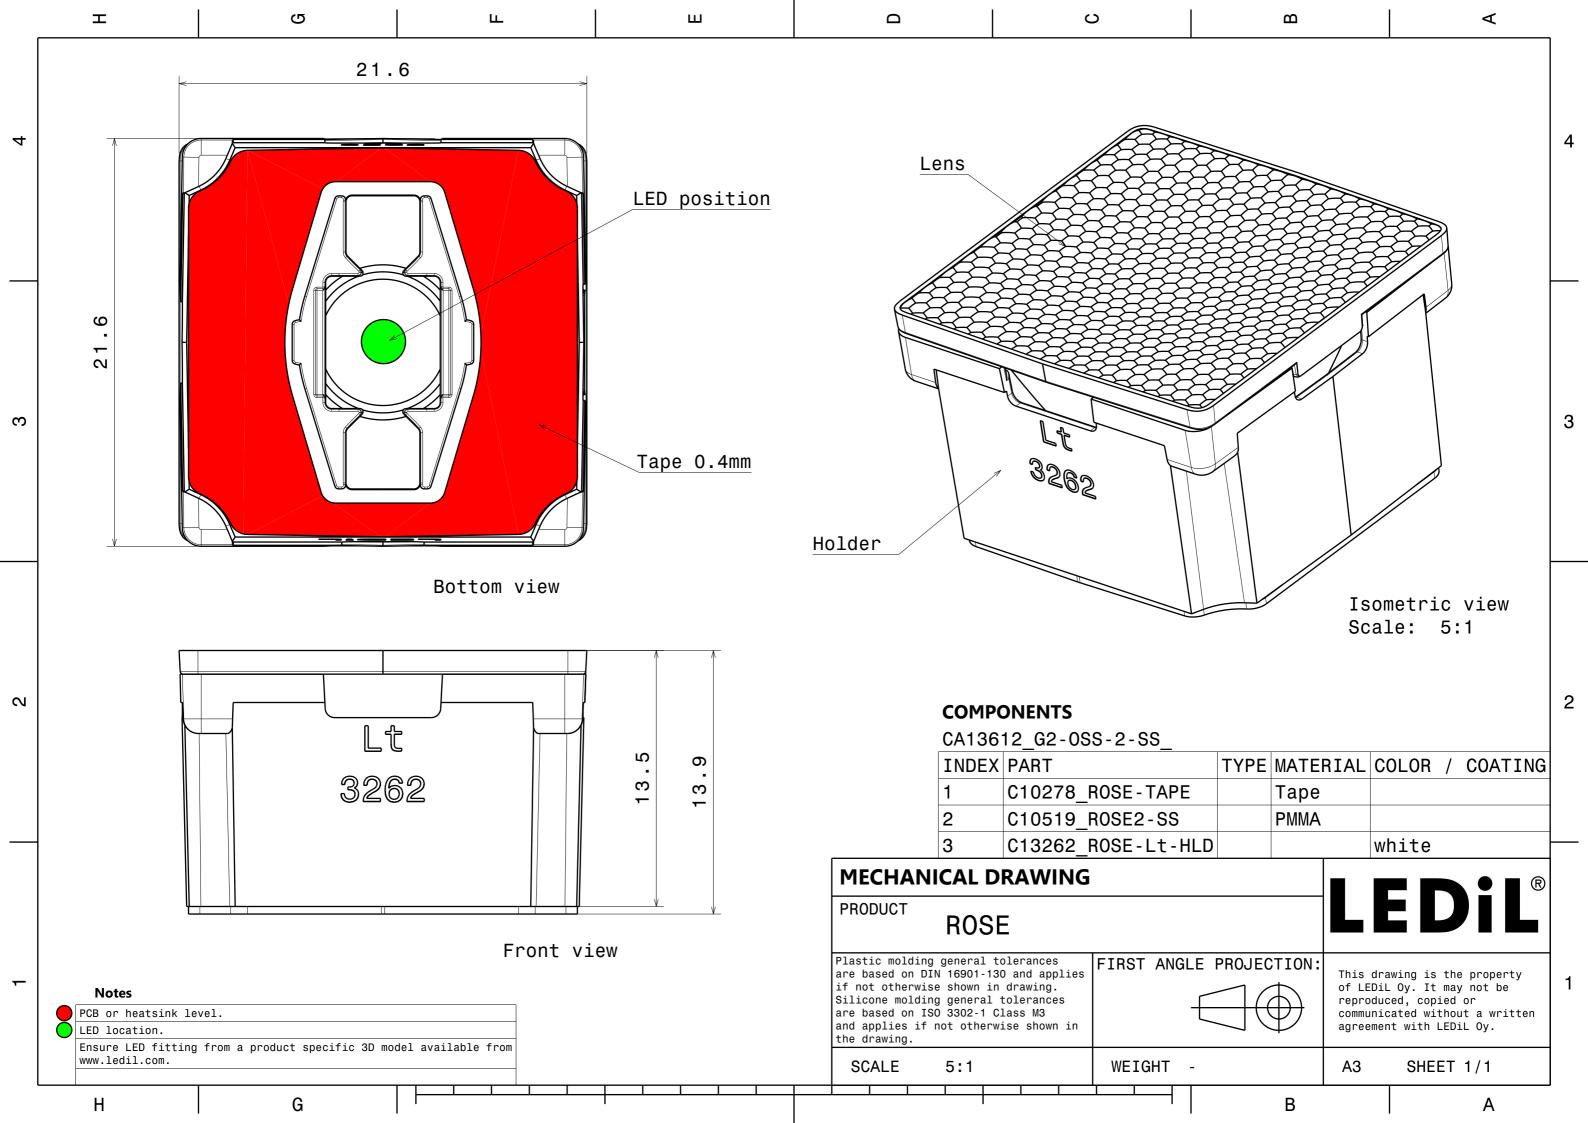

## **DETAILS**

Product Number CA13612\_G2-OSS-2-SS

Family Rose
Type Assembly
Color white

Diameter21,6\*21,6 mmHeight13,9 mmStylesquareOptic MaterialPMMA

**Holder Material** 

Fastening tape

**Status** production ready