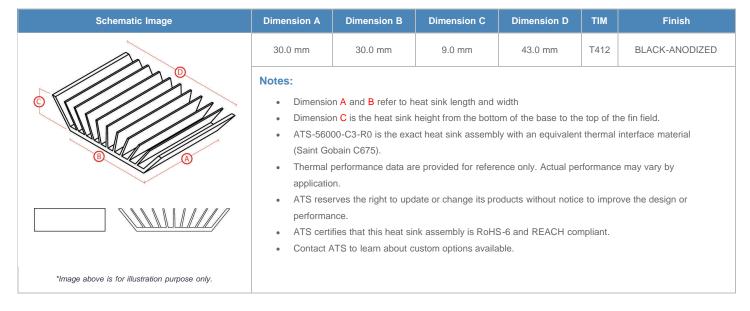

**

| AIR VELOCITY       |               | @200 LFM<br>1.0 M/S | @300 LFM<br>1.5 M/S | @400 LFM<br>2.0 M/S | @500 LFM<br>2.5 M/S | @600 LFM<br>3.0 M/S | @700 LFM<br>3.5 M/S | @800 LFM<br>4.0 M/S |
|--------------------|---------------|---------------------|---------------------|---------------------|---------------------|---------------------|---------------------|---------------------|
| THERMAL RESISTANCE | Unducted Flow | 4.00 °C/W           | 3.30 °C/W           | 2.60 °C/W           | 2.30 °C/W           | 2.00 °C/W           | 1.80 °C/W           | 1.70 °C/W           |
|                    | Ducted Flow   | 2.20                | n/a                 | n/a                 | n/a                 | n/a                 | n/a                 | n/a                 |

## **Product Detail**