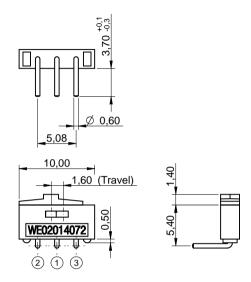

P.C.B. MOUNTING PLAN

SCHEMATIC

## TECHNICAL CHARACTERISTICS

**SPECIFICATION** 

>Rating: 500mA, 12VDC
>Contact Resistance: 30mOHM max.
>Insulation Resistance: >10,000MOHM at 500VDC
>Dielectric Strength: 500VAC for 1 minute
>Travel: 1,6mm
>Operating force: 800g max.
>Life cycle: 2000 steps
>Switch function: ON-ON