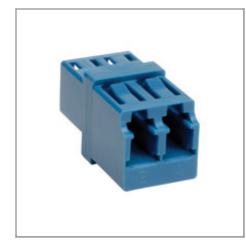

## **Duplex Singlemode Fiber Optic Coupler, (LC/LC)**

MODEL NUMBER: N455-000-S-PM

## Highlights

- Dual LC/LC coupler for extending existing Singlemode cables
- High precision mating structure
  with low insertion loss
- Duplex adapter accepts two simplex connectors or one duplex connector

### Description

This coupler provides a simple and easy way to link together two Singlemode fiber optic cables with LC connectors. Can be used with duplex or simplex cable assemblies.

#### Features

- Dual LC Female Connectors
- For 8.3/125 or 9/125 Singlemode