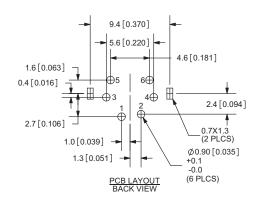

|
| insertion force       |                         | 1   |           | 4.5    | kg         |
| withdrawl force       |                         | 0.8 |           | 3      | kg         |
| operating temperature |                         | -40 |           | 85     | °C         |
| life                  |                         |     | 1,000     |        | cycles     |

### **MECHANICAL DRAWINGS**

units: mm[inches]

TOLERANCE: ±0.2mm



|                         | MATERIAL        | PLATING |
|-------------------------|-----------------|---------|
| earth terminal          | brass           | tin     |
| contact terminals (1~8) | phosphor bronze | silver  |
| plastic                 | PBT             |         |
|                         |                 |         |







#### MD-60SV





#### MD-80SV





### **REVISION HISTORY**

| rev. | description          | date       |
|------|----------------------|------------|
| 1.0  | initial release      | 02/23/2006 |
| 1.01 | new template applied | 03/07/2012 |

The revision history provided is for informational purposes only and is believed to be accurate.



Headquarters 20050 SW 112th Ave. Tualatin, OR 97062 800.275.4899

Fax 503.612.2383 cui.com techsupport@cui.com

CUI offers a one (1) year limited warranty. Complete warranty information is listed on our website.

CUI reserves the right to make changes to the product at any time without notice. Information provided by CUI is believed to be accurate and reliable. However, no responsibility is assumed by CUI for its use, nor for any infringements of patents or other right