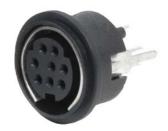

**date** 03/07/2012

page 1 of 3

# SERIES: MD-XXSV | DESCRIPTION: MINI DIN CONNECTOR

#### **FEATURES**

- PCB mount
- vertical mount
- 3~8 pins





### **PART NUMBER KEY**



## **SPECIFICATIONS**

| parameter             | conditions/description  | min | typ       | max    | units      |
|-----------------------|-------------------------|-----|-----------|--------|------------|
| rated input voltage   |                         |     | 100<br>12 |        | Vac<br>Vdc |
| rated input current   | at 100 Vac<br>at 12 Vdc |     |           | 1<br>2 | A<br>A     |
| contact resistance    |                         |     |           | 30     | mΩ         |
| insulation resistance | at 250 Vdc              | 50  |           |        | ΜΩ         |
| voltage withstand     | for 1 minute            |     |           | 250    | Vac        |
| insertion force       |                         | 1   |           | 4.5    | kg         |
| withdraw