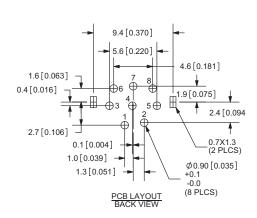

### **MECHANICAL DRAWINGS**

units: mm[inches]

TOLERANCE: ±0.2mm

|                         | MATERIAL        | PLATING |
|-------------------------|-----------------|---------|
| earth terminal          | brass           | tin     |
| contact terminals (1~8) | phosphor bronze | silver  |
| plastic                 | PBT             |         |
|                         |                 |         |

#### MD-60SV

#### MD-80SV