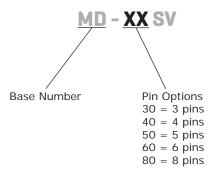

**date** 03/07/2012

page 1 of 3

# SERIES: MD-XXSV | DESCRIPTION: MINI DIN CONNECTOR

#### **FEATURES**

- PCB mount
- vertical mount
- 3~8 pins





### **PART NUMBER KEY**



## **SPECIFICATIONS**

| parameter             | conditions/description  | min | typ       | max    | units      |
|-----------------------|-------------------------|-----|-----------|--------|------------|
| rated input voltage   |                         |     | 100<br>12 |        | Vac<br>Vdc |
| rated input current   | at 100 Vac<br>at 12 Vdc |     |           | 1<br>2 | A<br>A     |
| contact resistance    |                         |     |           | 30     | mΩ         |
| insulation resistance | at 250 Vdc              | 50  |           |        | ΜΩ         |
| voltage withstand     | for 1 minute            |     |           | 250    | Vac        |
| insertion force       |                         | 1   |           | 4.5    | kg         |
| withdrawl force       |