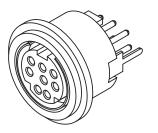

ted input current   | at 100 Vac<br>at 12 Vdc |     |           | 1<br>2 | A<br>A     |
| contact resistance    |                         |     |           | 30     | mΩ         |
| insulation resistance | at 250 Vdc              | 50  |           |        | ΜΩ         |
| voltage withstand     | for 1 minute            |     |           | 250    | Vac        |
| insertion force       |                         | 1   |           | 4.5    | kg         |
| withdrawl force       |                         | 0.8 |           | 3      | kg         |
| operating temperature |                         | -40 |           | 85     | °C         |
| life                  |                         |     | 1,000     |        | cycles     |

### **MECHANICAL DRAWINGS**

units: mm[inches]

TOLERANCE: ±0.2mm



|                         | MATERIAL        | PLATING |
|-------------------------|-----------------|---------|
| earth terminal          | brass           | tin     |
| contact terminals (1~8) | phosphor bronze | silver  |
| plastic                 | PBT             |         |
|                         |                 |         |







#### MD-60SV





#### MD-80SV





### **REVISION HISTORY**

| rev. | description          | date       |
|------|----------------------|------------|
| 1.0  | initial release      | 02/23/2006 |
| 1.01 | new template applied | 03/07/2012 |

The revision history provided is for informational purposes only and is believed to be accurate.



Headquarters 20050 SW 112th Ave. Tualatin, OR 97062 800.275.4899

Fax 503.612.2383 cui.com techsupport@cui.com