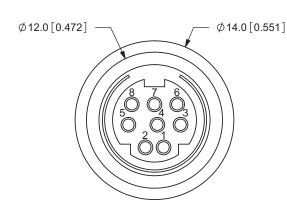

### **MECHANICAL DRAWINGS**

units: mm[inches]

TOLERANCE: ±0.2mm

|                         | MATERIAL        | PLATING |
|-------------------------|-----------------|---------|
| earth terminal          | brass           | tin     |
| contact terminals (1~8) | phosphor bronze | silver  |
| plastic                 | PBT             |         |
|                         |                 |         |