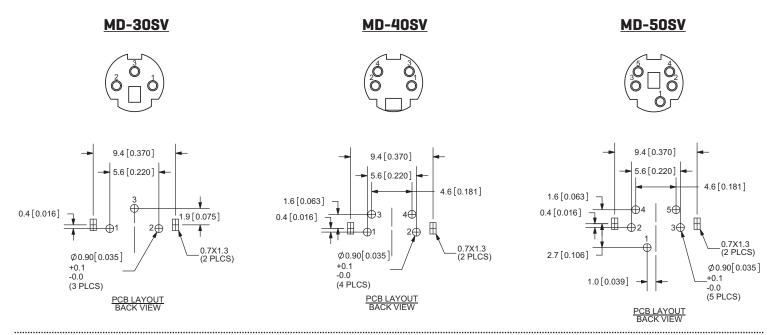

### **MECHANICAL DRAWINGS**

units: mm[inches]

TOLERANCE: ±0.2mm

|                         | MATERIAL        | PLATING |
|-------------------------|-----------------|---------|
| earth terminal          | brass           | tin     |
| contact terminals (1~8) | phosphor bronze | silver  |
| plastic                 | PBT             |         |
|                         |                 |         |