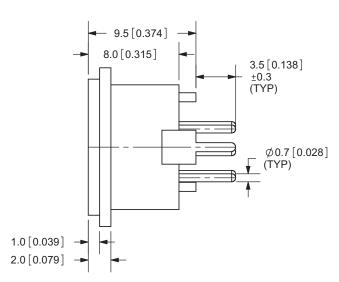

### **MECHANICAL DRAWINGS**

units: mm[inches]

TOLERANCE: ±0.2mm

|                         | MATERIAL        | PLATING |
|-------------------------|-----------------|---------|
| earth terminal          | brass           | tin     |
| contact terminals (1~8) | phosphor bronze | silver  |
| plastic                 | PBT             |         |
|                         |                 |         |