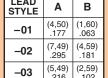

-A OPTION

**OPTION** 

= Gold flash on contact, Matte Tin on tail

> =10µ" (0,25 µm) Gold on contact Matte Tin on tail

= (3,50 mm) .138" DIA Polyimide film Pick & Place Pad

-TR = Tape & Reel

| LEAD<br>STYLE | Α              | В              |
|---------------|----------------|----------------|
| -01           | (4,50)<br>.177 | (1,60)<br>.063 |
| -02           | (7,49)<br>.295 | (4,59)<br>.181 |
| -03           | (5,49)<br>.216 | (2,59)<br>.102 |