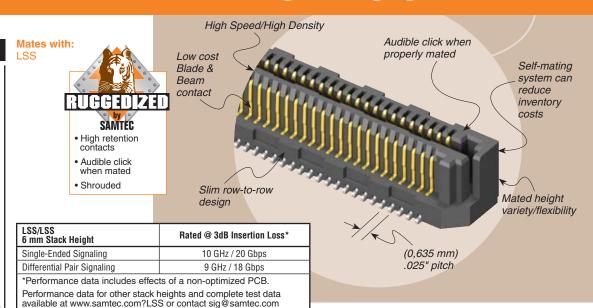

(0,635 mm) .025"

**LSS SERIES** 

### **SPECIFICATIONS**

For complete specifications and recommended PCB layouts see www.samtec.com?LSS

Insulator Material: Black Liquid Crystal Polymer

Contact Material: Phosphor Bronze

Phosphor Bronze
Plating:
Au or Sn over
50µ" (1,27 µm) Ni
Current Rating: 1.7A per contact @ 30°C Temperature Rise Operating Temp Range:

### **APPLICATION**

| LEAD<br>STYLE                                    | MATED<br>HEIGHT* |  |
|--------------------------------------------------|------------------|--|
| -01 & -01                                        | (6,00)<br>.236   |  |
| -01 & -03                                        | (7,00)<br>.276   |  |
| -03 & -03                                        | (8,00)<br>.315   |  |
| -01 & -02                                        | (9,00)<br>.354   |  |
| -02 & -03                                        | (10,00)<br>.394  |  |
| -02 & -02                                        | (12,00)<br>.472  |  |
| *Processing conditions will affect mated height. |                  |  |