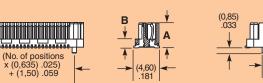

Note: Some lengths, styles and options are non-standard, non-returnable,

**NO. PINS** LSS PER ROW

10, 20, 30, 40, 50

**LEAD STYLE** 

> Specify LEAD STYLE

from

chart

PLATING **OPTION** 

-A OPTION

**OPTION** 

= Gold flash on contact, Matte Tin on tail

> =10µ" (0,25 µm) Gold on contact Matte Tin on tail

= (3,50 mm) .138" DIA Polyimide film Pick & Place Pad

-TR = Tape & Reel

| LEAD<br>STYLE | Α              | В              |
|---------------|----------------|----------------|
| -01           | (4,50)<br>.177 | (1,60)<br>.063 |
| -02           | (7,49)<br>.295 | (4,59)<br>.181 |
| -03           | (5,49)<br>.216 | (2,59)<br>.102 |