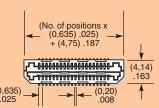

Note: Some lengths, styles and options are non-standard, non-returnable,

**NO. PINS** LSS PER ROW

10, 20, 30, 40, 50

**LEAD STYLE** 

> Specify LEAD STYLE

from

chart

PLATING **OPTION** 

-A OPTION

**OPTION** 

= Gold flash on contact, Matte Tin on tail

> =10µ" (0,25 µm) Gold on contact Matte Tin on tail

= (3,50 mm) .138" DIA Polyimide film Pick & Place Pad

-TR = Tape & Reel

| LEAD<br>STYLE | Α              | В              |
|---------------|----------------|----------------|
| -01           | (4,50)<br>.177 | (1,60)<br>.063 |
| -02           | (7,49)<br>.295 | (4,59)<br>.181 |
| -03           | (5,49)<br>.216 | (2,59)<br>.102 |