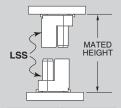

### **APPLICATION**

| LEAD<br>STYLE                                    | MATED<br>HEIGHT* |  |
|--------------------------------------------------|------------------|--|
| -01 & -01                                        | (6,00)<br>.236   |  |
| -01 & -03                                        | (7,00)<br>.276   |  |
| -03 & -03                                        | (8,00)<br>.315   |  |
| -01 & -02                                        | (9,00)<br>.354   |  |
| -02 & -03                                        | (10,00)<br>.394  |  |
| -02 & -02                                        | (12,00)<br>.472  |  |
| *Processing conditions will affect mated height. |                  |  |