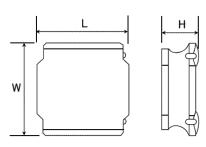

### External Dimensions

| L | 8mm ±0.2 |
|---|----------|
| W | 8mm ±0.2 |
| Н | 3mm max  |