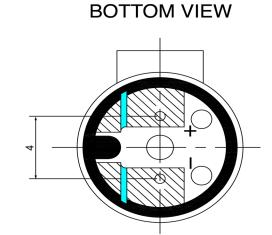

| 9                     | Specifications     |       | Notes                       |                               | Revision History          |             |            |            |             |            |
|-----------------------|--------------------|-------|-----------------------------|-------------------------------|---------------------------|-------------|------------|------------|-------------|------------|
| Description           | Value              | Unit  |                             |                               | Version                   | Description |            |            | Date        | Approved   |
| Technology            | Electro-Mechanical |       | 1) All dimensions are in mm | 1                             | Released from Engineering |             |            | 10/21/2013 | J.S         |            |
| Resonant Frequency    | 2,731              | (Hz)  | 2) All parts meet RoHS      |                               |                           |             |            |            |             |            |
| Rated Voltage         | 3.5                | (V)   |                             |                               |                           |             |            |            |             |            |
| SPL @ 10cm            | 85                 | (dBA) |                             |                               |                           |             |            |            |             |            |
| Coil Resistance       | 25                 | (ohm) |                             |                               |                           |             |            |            |             |            |
| Mount Type            | Thru Hole          |       |                             |                               |                           |             |            |            |             |            |
| Voltage Range         | 2~4                | (V)   |                             | Dr                            |                           |             |            |            |             |            |
| Max Rated Current     | 60                 | (mA)  |                             |                               |                           |             |            |            |             |            |
| Housing Material      | NORYL              |       |                             |                               | Drawn by                  | Date        | Checked by | Date       | Approved by | Date       |
| Operating Temperature | -30 ~ +70          | °C    |                             |                               | A.B.                      | 10/21/2013  | C.E.       | 10/21/2013 | J.S         | 10/21/2013 |
| Storage Temperature   | -40 ~ +85          | °C    |                             | Electro-Mechanical Transducer |                           | TE092703-4  |            |            |             |            |
| Weight                | 1                  | (g)   |                             |                               |                           |             |            |            |             |            |