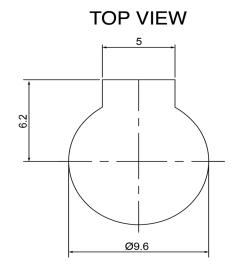

| 9                     | Specifications     |       | Notes                       |                               | Revision History          |             |            |            |             |            |
|-----------------------|--------------------|-------|-----------------------------|-------------------------------|---------------------------|-------------|------------|------------|-------------|------------|
| Description           | Value              | Unit  |                             |                               | Version                   | Description |            |            | Date        | Approved   |
| Technology            | Electro-Mechanical |       | 1) All dimensions are in mm | 1                             | Released from Engineering |             |            | 10/21/2013 | J.S         |            |
| Resonant Frequency    | 2,731              | (Hz)  | 2) All parts meet RoHS      |                               |                           |             |            |            |             |            |
| Rated Voltage         | 3.5                | (V)   |                             |                               |                           |             |            |            |             |            |
| SPL @ 10cm            | 85                 | (dBA) |                             |                               |                           |             |            |            |             |            |
| Coil Resistance       | 25                 | (ohm) |                             |                               |                           |             |            |            |             |            |
| Mount Type            | Thru Hole          |       |                             |                               |                           |             |            |            |             |            |
| Voltage Range         | 2~4                | (V)   |                             | Dr                            |                           |             |            |            |             |            |
| Max Rated Current     | 60                 | (mA)  |                             |                               |                           |             |            |            |             |            |
| Housing Material      | NORYL              |       |                             |                               | Drawn by                  | Date        | Checked by | Date       | Approved by | Date       |
| Operating Temperature | -30 ~ +70          | °C    |                             |                               | A.B.                      | 10/21/2013  | C.E.       | 10/21/2013 | J.S         | 10/21/2013 |
| Storage Temperature   | -40 ~ +85          | °C    |                             | Electro-Mechanical Transducer |                           | TE092703-4  |            |            |             |            |
| Weight                | 1                  | (g)   |                             |                               |                           |             |            |            |             |            |