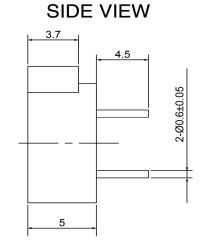

| 9                     | Specifications     |       | Notes                       |                               | Revision History          |             |            |            |             |            |
|-----------------------|--------------------|-------|-----------------------------|-------------------------------|---------------------------|-------------|------------|------------|-------------|------------|
| Description           | Value              | Unit  |                             |                               | Version                   | Description |            |            | Date        | Approved   |
| Technology            | Electro-Mechanical |       | 1) All dimensions are in mm | 1                             | Released from Engineering |             |            | 10/21/2013 | J.S         |            |
| Resonant Frequency    | 2,731              | (Hz)  | 2) All parts meet RoHS      |                               |                           |             |            |            |             |            |
| Rated Voltage         | 3.5                | (V)   |                             |                               |                           |             |            |            |             |            |
| SPL @ 10cm            | 85                 | (dBA) |                             |                               |                           |             |            |            |             |            |
| Coil Resistance       | 25                 | (ohm) |                             |                               |                           |             |            |            |             |            |
| Mount Type            | Thru Hole          |       |                             |                               |                           |             |            |            |             |            |
| Voltage Range         | 2~4                | (V)   |                             | Dr                            |                           |             |            |            |             |            |
| Max Rated Current     | 60                 | (mA)  |                             |                               |                           |             |            |            |             |            |
| Housing Material      | NORYL              |       |                             |                               | Drawn by                  | Date        | Checked by | Date       | Approved by | Date       |
| Operating Temperature | -30 ~ +70          | °C    |                             |                               | A.B.                      | 10/21/2013  | C.E.       | 10/21/2013 | J.S         | 10/21/2013 |
| Storage Temperature   | -40 ~ +85          | °C    |                             | Electro-Mechanical Transducer |                           | TE092703-4  |            |            |             |            |
| Weight                | 1                  | (g)   |                             |                               |                           |             |            |            |             |            |