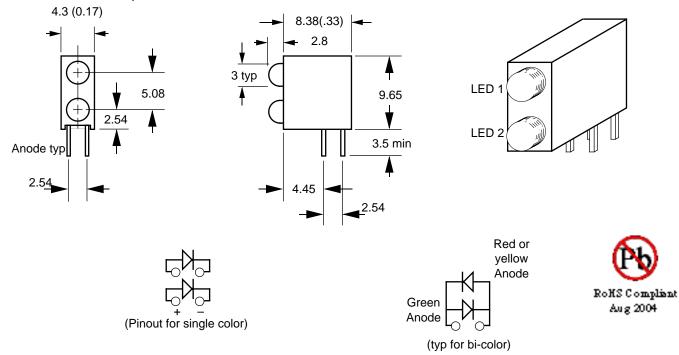

## T-1, (3-mm) Round, Bi-level PCB Mount LED Indicator, J378B Series

The J378B is one of the most popular indicators in LAN hubs and network controllers. Designed to save panel space, the assembly measures just over 4.3 mm(0.170") in width and can be CMOS driven to save components. Long arrays should be located on a pitch of 4.4 mm(0.173") to avoid crowding and tolerance build-up. This series can also be supplied with pinout reversed from that shown by adding "-RL" to the order code of the part number.

Specify part desired as follows:

J378B/Order Code LED1 + Order Code LED 2

For example: "J378B/G+Y" designates an assembly with a green LED on top and a yellow LED on the bottom.

"J378B/(G+Y)-RL" designates the same assembly with leads reversed.