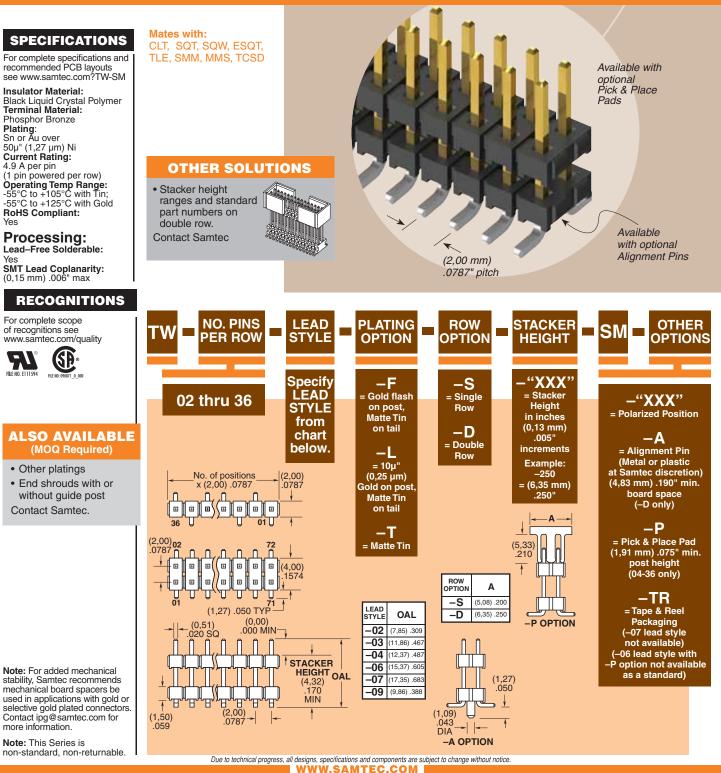

TW-25-02-F-S-260-SM

TW-10-04-L-D-300-SM

**TW SERIES** 

(2,00 mm) .0787"

## **SMT BOARD STACKERS**



 SAMTEC USA • Tel: +1-800-SAMTEC-9 or +1-812-944-6733
 SAMTEC NORTHERN CALIFORNIA • Tel: +1-408-395-5900
 SAMTEC SOUTHERN CALIFORNIA • Tel: +1-900-726-8329

 SAMTEC SOUTH AMERICA • Tel: +53 13 786 3227
 SAMTEC UNITED KINGDOM • Tel: +44 01236 739292
 SAMTEC GERMANY • Tel: +49 (0) 89 / 89460-0

 SAMTEC FORMACE • Tel: +33 11 60 95 06 60
 SAMTEC TEL: +340 07 8809337
 SAMTEC NORDICIBALTIC • Tel: +44 01236 739292
 SAMTEC BENELUX • Tel: +44 01236 739292

 SAMTEC FORMACE • Tel: +33 16 09 50 6 60
 SAMTEC TEL: +31 00 95 06 60
 SAMTEC SIGAPORE • Tel: +61 745 5955
 SAMTEC LAPAN • Tel: +41 45 475 1385

 SAMTEC SHANGHAI • Tel: +86 21 6083 3766
 SAMTEC KOREA • Tel: +63 595 5
 SAMTEC KOREA • Tel: +86 21 6083 3766
 SAMTEC KOREA • Tel: +88 21 717 5685