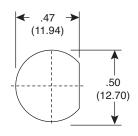

## Mini Fuse Holder

441-0201-GR

Date Last Revised: 2/1/07

Dimensions: mm (in.)

| SPECIFICATIONS                |                         |
|-------------------------------|-------------------------|
| Туре:                         | Miniature               |
| Cap color:                    | Black                   |
| Fuse type:                    | 5.2mm x 20mm            |
| Rating:                       | 250VAC 10A              |
| Contact resistance:           | 10mΩ max. @ 1A DC       |
| Insulation resistance:        | 100MΩ min. @ 500VDC     |
| Insulation withstand voltage: | 1,000VAC for 1 minute   |
| Terminals:                    | Fast-on (quick connect) |