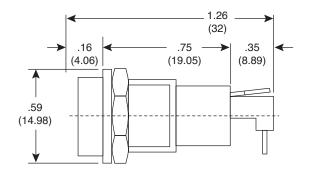

## Mini Fuse Holder

441-0201-GR

Date Last Revised: 2/1/07

Dimensions: mm (in.)

| SPECIFICATIONS                |                         |
|-------------------------------|-------------------------|
| Туре:                         | Miniature               |
| Cap color:                    | Black                   |
| Fuse type:                    | 5.2mm x 20mm            |
| Rating:                       | 250VAC 10A              |
| Contact resistance:           | 10mΩ max. @ 1A DC       |
| Insulation resistance:        | 100MΩ min. @ 500VDC     |
| Insulation withstand voltage: | 1,000VAC for 1 minute   |
| Terminals:                    | Fast-on (quick connect) |