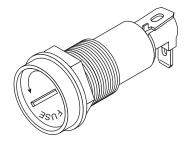

## Mini Fuse Holder

441-0201-GR

Date Last Revised: 2/1/07

Dimensions: mm (in.)

| SPECIFICATIONS                |                         |
|-------------------------------|-------------------------|
| Туре:                         | Miniature               |
| Cap color:                    | Black                   |
| Fuse type:                    | 5.2mm x 20mm            |
| Rating:                       | 250VAC 10A              |
| Contact resistance:           | 10mΩ max. @ 1A DC       |
| Insulation resistance:        | 100MΩ min. @ 500VDC     |
| Insulation withstand voltage: | 1,000VAC for 1 minute   |
| Terminals:                    | Fast-on (quick connect) |