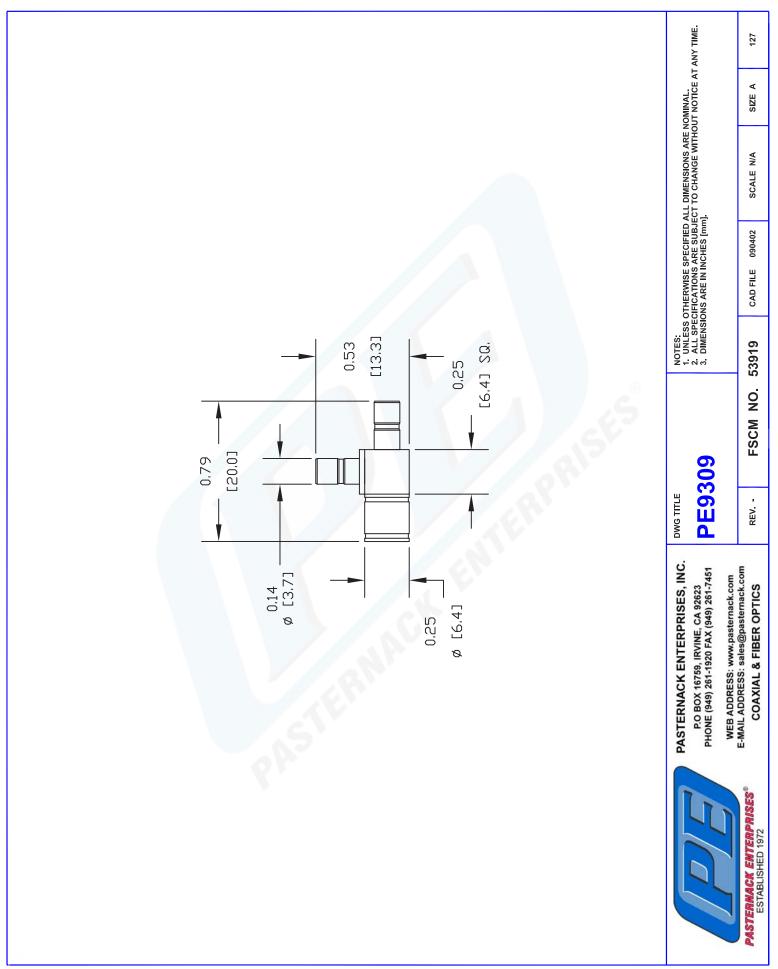

maintain a 99% availability and are part of the broadest selection in the |                                                                           |

industry. The information contained in this document is accurate to the best of our knowledge and representative of the part described herein. It may be necessary to make modifications to the part and/or the documentation of the part, in order to implement improve-

ments. Pasternack reserves the right to make such changes as required. Unless otherwise stated, all specifications are nominal.

Pasternack Enterprises, Inc. • P.O. Box 16759, Irvine, CA 92623 **Phone:** (866) 727-8376 or (949) 261-1920 • **Fax:** (949) 261-7451 Sales@Pasternack.com • Techsupport@Pasternack.com



PE9309

## PE9309 CAD Drawing

SMB Tee Adapter Plug-Jack-Jack