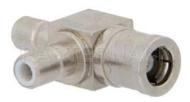

SMB Tee Adapter Plug-Jack-Jack

## **TECHNICAL DATA SHEET**

| SMB Tee Adapter Plug-Jack-Jack                                                                                                                                                                                                               |                                                                           |
|----------------------------------------------------------------------------------------------------------------------------------------------------------------------------------------------------------------------------------------------|---------------------------------------------------------------------------|
| Configuration<br>Connector 1<br>Impedance 1<br>Connector 2<br>Impedance 2<br>Connector 3<br>Adapter Design<br>Body Style                                                                                                                     | SMB Plug<br>50 Ohms<br>SMB Jack<br>50 Ohms<br>SMB Jack<br>Standard<br>Tee |
| Mechanical Specifications                                                                                                                                                                                                                    |                                                                           |
| <b>Size</b><br>Length, in [mm]<br>Width/Dia., in [mm]<br>Height, in [mm]                                                                                                                                                                     | 0.788 [20.02]<br>0.25 [6.35]<br>0.525 [13.34]                             |
| <b>Connector 1</b><br>Type<br>Inner Conductor Material and Plating<br>Body Material and Plating<br>Dielectric Type                                                                                                                           | SMB Plug<br>Gold<br>Brass, Nickel<br>PTFE                                 |
| <b>Connector 2</b><br>Type<br>Inner Conductor Material and Plating<br>Body Material and Plating<br>Dielectric Type                                                                                                                           | SMB Jack<br>Gold<br>Brass, Nickel<br>PTFE                                 |
| <b>Connector 3</b><br>Type<br>Inner Conductor Material and Plating<br>Body Material and Plating<br>Dielectric Type                                                                                                                           | SMB Jack<br>Gold<br>Brass, Nickel<br>PTFE                                 |
| Compliance Certifications (visit www.Pasternack.com for current document)<br>RoHS Compliant Yes                                                                                                                                              |                                                                           |
| Plotted and Other Data<br>Notes:                                                                                                                                                                                                             | Values at 25 °C, sea level                                                |
| URL: http://www.pasternack.com/smb-plug-jack-jack-tee-adapter-pe9309-p.aspx                                                                                                                                                                  |                                                                           |
| SMB Tee Adapter Plug-Jack-Jack from Pasternack Enterprises has same day shipment for domestic and International orders. Our RF, microwave and fiber optic products maintain a 99% availability and are part of the broadest selection in the |                                                                           |