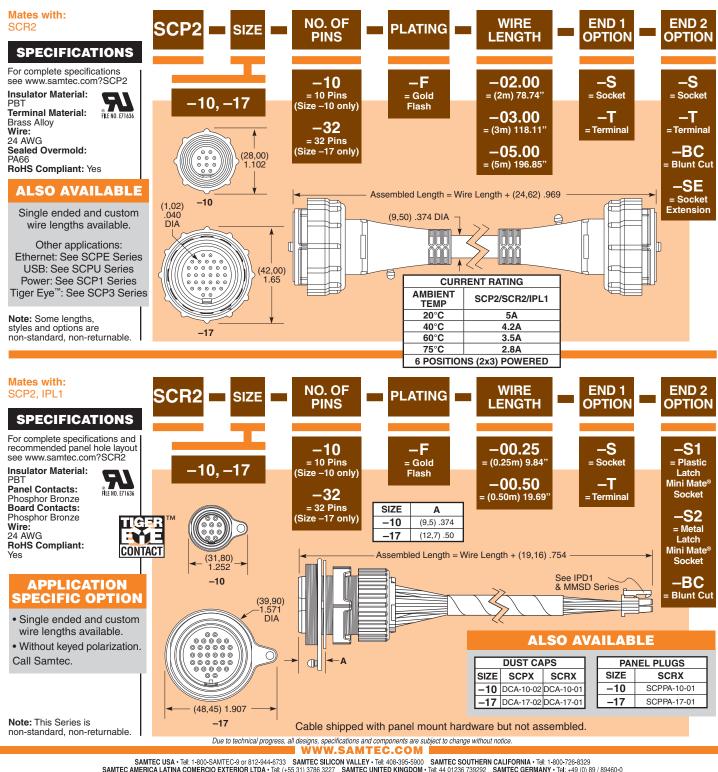

**SCP2, SCR2 SERIES** 

## **IP68 SEALED HIGH DENSITY SYSTEM**

SAMTEC USA • Tel: 1-800-SAMTEC-9 or 812-944-6733
SAMTEC SILICON VALLEY • Tel: 408-395-5900
SAMTEC SOUTHERN CALIFORNIA • Tel: 1-800-726-8329

SAMTEC AMERICA LATINA COMERCIO EXTERIOR LTDA • Tel: (+55 31) 3786 3227
SAMTEC UNITED KINGDOM • Tel: 44 01236 739292
SAMTEC GERMANY • Tel: +49 (0) 89 / 89460-0