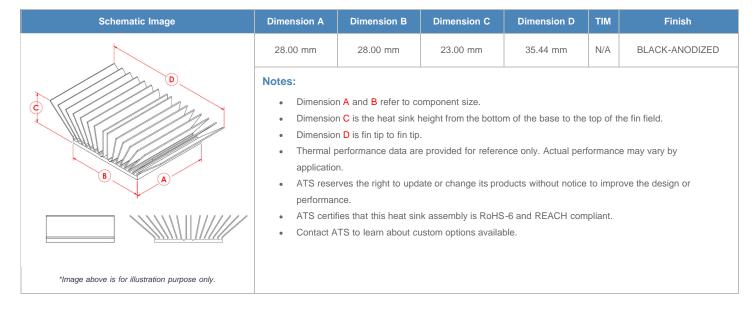

**

| AIR VELOCITY       |               | @200 LFM<br>1.0 M/S | @300 LFM<br>1.5 M/S | @400 LFM<br>2.0 M/S | @500 LFM<br>2.5 M/S | @600 LFM<br>3.0 M/S | @700 LFM<br>3.5 M/S | @800 LFM<br>4.0 M/S |
|--------------------|---------------|---------------------|---------------------|---------------------|---------------------|---------------------|---------------------|---------------------|
| THERMAL RESISTANCE | Unducted Flow | 3.09 °C/W           | 2.4 °C/W            | 2 °C/W              | 1.8 °C/W            | 1.7 °C/W            | 1.5 °C/W            | 1.5 °C/W            |
|                    | Ducted Flow   | 2.1                 | 1.8                 | 1.6                 | 1.4                 | 1.3                 | 1.3                 | 1.2                 |

## **Product Detail**