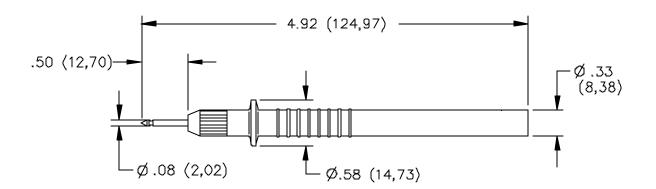

#### **FEATURES:**

Install this miniature probe on the end of any 18 to 22 AWG test lead having a maximum insulation O.D. of .115"

Pomona ACCESS 90339

#### **ORDERING INFORMATION:** Model 5432-\*

\*= Color, -0 Black, -2 Red

Ordering Example: 5432-2 Color is Red

6234 (Kit includes one Black and one Red probe).

All dimensions are in inches. Tolerances (except noted):  $.xx = \pm .02$ " (,51 mm),  $.xxx = \pm .005$ " (,127 mm). All specifications are to the latest revisions. Specifications are subject to change without notice. Registered trademarks are the property of their respective companies. Made in USA