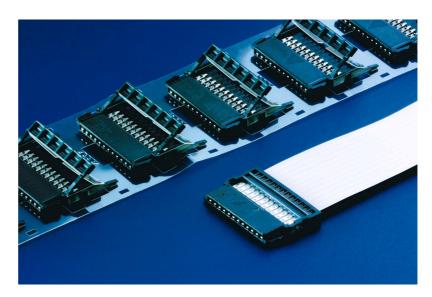

## 12 way female module for 0.64 mm pre-loaded terminals

# Modupack

## 12 way female module for 0.64 mm pre-loaded terminals

Dimensional characteristics Notes: 800000000000 950.00 950 Ø30.00-