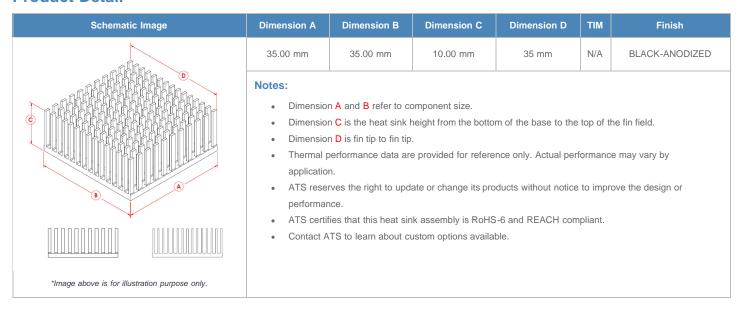

**

| AIR VELOCITY       |               | @200 LFM<br>1.0 M/S | @300 LFM<br>1.5 M/S | @400 LFM<br>2.0 M/S | @500 LFM<br>2.5 M/S | @600 LFM<br>3.0 M/S | @700 LFM<br>3.5 M/S | @800 LFM<br>4.0 M/S |
|--------------------|---------------|---------------------|---------------------|---------------------|---------------------|---------------------|---------------------|---------------------|
| THERMAL RESISTANCE | Unducted Flow | 7.21 °C/W           | 5.1 °C/W            | 4.2 °C/W            | 3.7 °C/W            | 3.4 °C/W            | 3.1 °C/W            | 2.9 °C/W            |
|                    | Ducted Flow   | 3.7                 | 3.1                 | 2.7                 | 2.5                 | 2.3                 | 2.2                 | 2.1                 |

## **Product Detail**