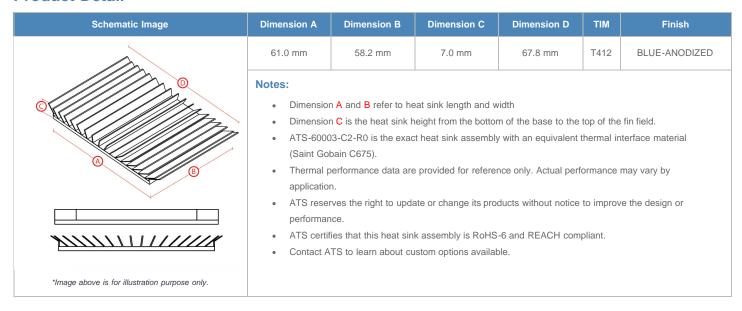

**

| AIR VELOCITY       |               | @200 LFM<br>1.0 M/S | @300 LFM<br>1.5 M/S | @400 LFM<br>2.0 M/S | @500 LFM<br>2.5 M/S | @600 LFM<br>3.0 M/S | @700 LFM<br>3.5 M/S | @800 LFM<br>4.0 M/S |
|--------------------|---------------|---------------------|---------------------|---------------------|---------------------|---------------------|---------------------|---------------------|
| THERMAL RESISTANCE | Unducted Flow | 2.19 °C/W           | 2.19 °C/W           | 1.83 °C/W           | 1.62 °C/W           | 1.47 °C/W           | 1.36 °C/W           | 1.27 °C/W           |
|                    | Ducted Flow   | 10.00               | n/a                 | n/a                 | n/a                 | n/a                 | n/a                 | n/a                 |

## **Product Detail**