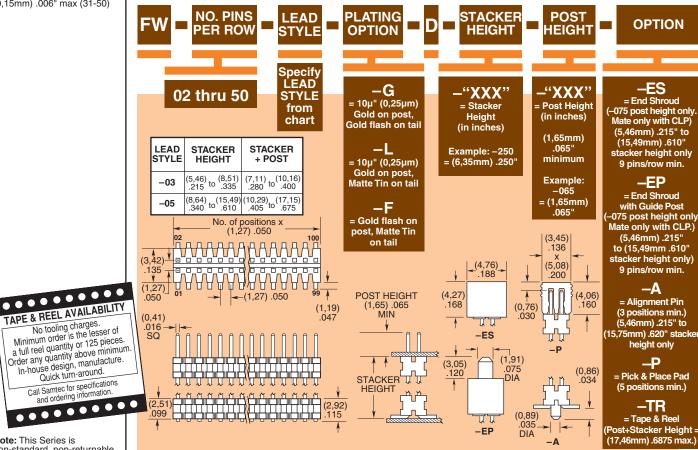

## 050" BOARD STACKER FW SERIES

## **SPECIFICATIONS**

For complete specifications and recommended PCB layouts see www.samtec.com?FW

Insulator Material: Black Liquid Crystal Polymer Terminal Material: Phosphor Bronze Plating: Sn or Au over 50µ" (1,27µm) Ni Current Rating: 1.75A @ 80°C ambient Operating Temp Range: -55°C to +125°C RoHS Compliant:

## Processing: Max Processing Temp:

230°C for 60 seconds, or 260°C for 20 seconds 3x Lead-Free Solderable:

SMT Lead Coplanarity: (0,10mm) .004" max (02-30) (0,15mm) .006" max (31-50)

Mates with: CLP, FFSD, FLE

## APPLICATIONS Mated Height Lead Style Mated FW Height W-XX-03-X-X-233-065 02 FW-XX-03-X-X-303-065

Note: This Series is non-standard, non-returnable.

No tooling charges.

Due to technical progress, all designs, specifications and components are subject to change without notice.