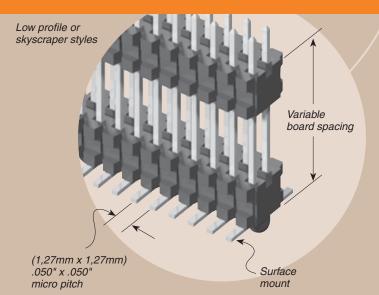

## 050" BOARD STACKER FW SERIES

## **SPECIFICATIONS**

For complete specifications and recommended PCB layouts see www.samtec.com?FW

Insulator Material: Black Liquid Crystal Polymer Terminal Material: Phosphor Bronze Plating: Sn or Au over 50µ" (1,27µm) Ni Current Rating: 1.75A @ 80°C ambient Operating Temp Range: -55°C to +125°C RoHS Compliant:

## Processing: Max Processing Temp:

230°C for 60 seconds, or 260°C for 20 seconds 3x Lead-Free Solderable:

SMT Lead Coplanarity: (0,10mm) .004" max (02-30) (0,15mm) .006" max (31-50)

Mates with: CLP, FFSD, FLE

## APPLICATIONS Mated Height Lead Style Mated FW Height W-XX-03-X-X-233-065 02 FW-XX-03-X-X-303-065





Note: This Series is non-standard, non-returnable.

No tooling charges.

Due to technical progress, all designs, specifications and components are subject to change without notice.