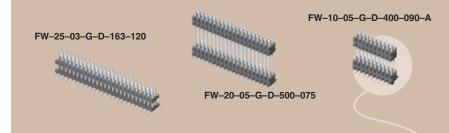

## 050" BOARD STACKER FW SERIES

## **SPECIFICATIONS**

For complete specifications and recommended PCB layouts see www.samtec.com?FW

Insulator Material: Black Liquid Crystal Polymer Terminal Material: Phosphor Bronze Plating: Sn or Au over 50µ" (1,27µm) Ni Current Rating: 1.75A @ 80°C ambient Operating Temp Range: -55°C to +125°C RoHS Compliant:

## Processing: Max Processing Temp:

230°C for 60 seconds, or 260°C for 20 seconds 3x Lead-Free Solderable:

SMT Lead Coplanarity: (0,10mm) .004" max (02-30) (0,15mm) .006" max (31-50)

Mates with: CLP, FFSD, FLE

## APPLICATIONS Mated Height Lead Style Mated FW Height W-XX-03-X-X-233-065 02 FW-XX-03-X-X-303-065





Note: This Series is non-standard, non-returnable.

No tooling charges.

Due to technical progress, all designs, specification