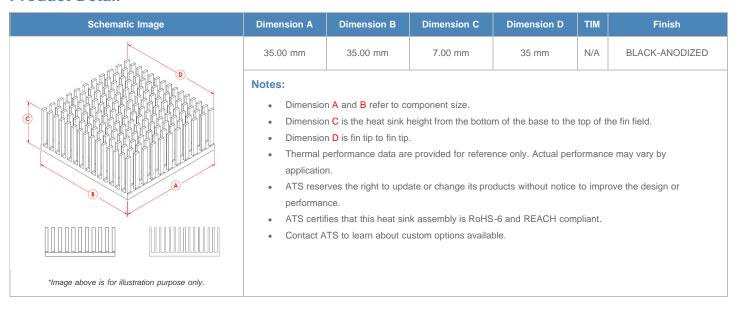

**

| AIR VELOCITY       |               | @200 LFM<br>1.0 M/S | @300 LFM<br>1.5 M/S | @400 LFM<br>2.0 M/S | @500 LFM<br>2.5 M/S | @600 LFM<br>3.0 M/S | @700 LFM<br>3.5 M/S | @800 LFM<br>4.0 M/S |
|--------------------|---------------|---------------------|---------------------|---------------------|---------------------|---------------------|---------------------|---------------------|
| THERMAL RESISTANCE | Unducted Flow | 11.03 °C/W          | 7.7 °C/W            | 6.3 °C/W            | 5.5 °C/W            | 5 °C/W              | 4.6 °C/W            | 4.3 °C/W            |
|                    | Ducted Flow   | 5                   | 4.2                 | 3.7                 | 3.4                 | 3.2                 | 3                   | 2.8                 |

## **Product Detail**