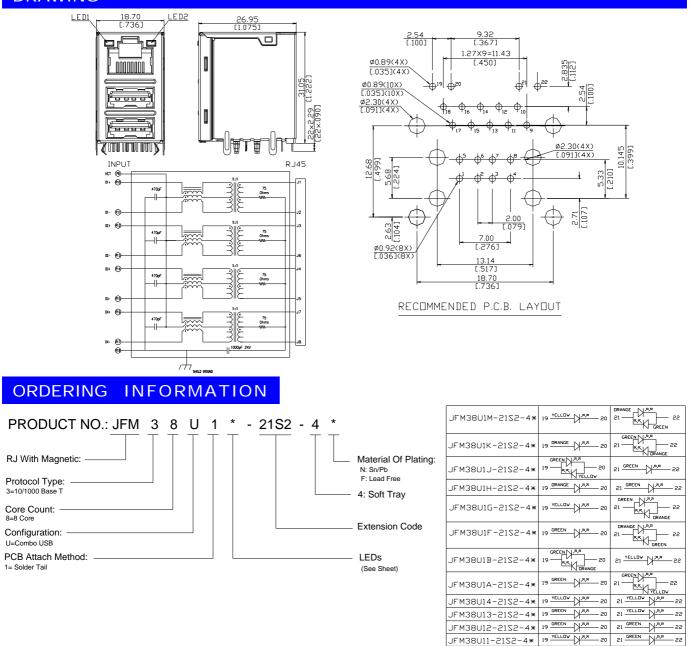

# Modular Jack

**JFM Series RJ45 Over Dual USB** R/A, T/H Type 1.27mm [.050"] Pitch 10/1000 Base-T

DRAWING

JFM38U11-21S2-4\*

JFM38U10-21S2

PART NO

LED1

-4\*

- 22

LED2