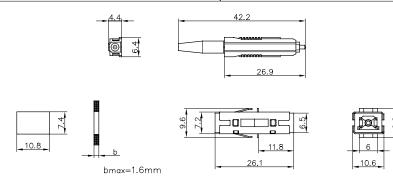

## **Specifications**

| compliance            | IEC 61754-6                               |  |  |
|-----------------------|-------------------------------------------|--|--|
| technology            | full ceramic ferrule (1.25 mm) and sleeve |  |  |
| tuning                | in 90° steps                              |  |  |
| mechanical resistance | 70 N tensile load                         |  |  |
| operating temperature | -40 °C to +85 °C                          |  |  |
| flammability          | UL 94-V0                                  |  |  |
| durability            | min. 1000 mating cycles                   |  |  |
| colour of housing     | singlemode PC brown<br>multimode brown    |  |  |