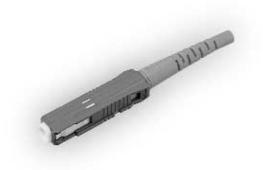

## **SMU-CN2 Series**

Angle PC Application Designed for ø 2.0 mm Cable Single Mode

- ► Use of heat-shrink tube with adhesive for compatibility with Ø 1.6 – Ø 2.0 mm cord
- ► Combined with MUNZ-1A ferrule provides high performance
- ▶ Designed for Angel PC application
- ▶ Green colored body signifies Angle PC application