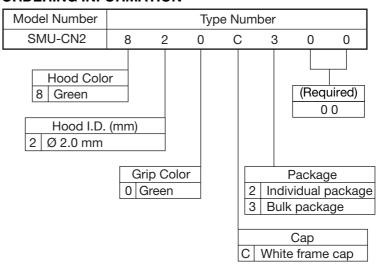

## **ORDERING INFORMATION**

- Can be connected to Backbord Housing for MU Plug In connector, MU Vertical Duplex Adaptor (SMU-2A) and MU Vertical 8-ports Adaptor (SMU-8A)
- ▶ Designed for Ø 0.9 mm Buffer Cable and Ø 2.0 mm cord.
- ▶ For high dense connection at 4.5 mm pitch