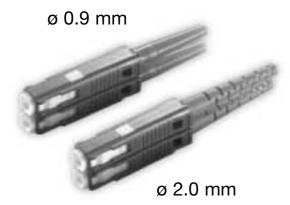

## **ORDERING INFORMATION**

| Model Number | Type Number |   |   |   |  |  |  |
|--------------|-------------|---|---|---|--|--|--|
| SMU-2PH      | 6           | 0 | 3 | В |  |  |  |

for ø 0.9 mm Buffer Cable

| Model Number | Type Number |   |   |   |  |  |  |
|--------------|-------------|---|---|---|--|--|--|
| SMU-2PH      | 6           | 0 | 4 | В |  |  |  |

for ø 2.0 mm cord

Housing

SMU-2PH Vertical Duplex Housing