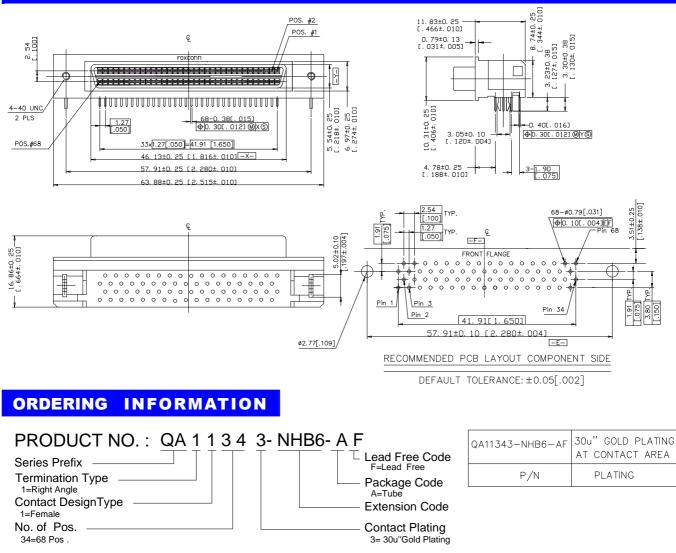

## **SPECIFICATIONS**

#### Mechanical

Mating Force: 0.142Kgf max. per contact pair Unmating Force: 0.017Kgf min. per contact pair Contact Retention Force: 0.91Kgf min per contact.

## Electrical

**Current Rating:** 1.0A **Contact Resistance:** 35mΩ max. **Dielectric Withstanding Voltage:** 500V /1min. **Insulation Resistance:** 1000MΩ min,initial.

### Physical

**Housing:** Thermoplastic, UL 94V-0 rated in black Color **Contact:** Copper alloy **Plating:** See "ORDERING INFORMATION" **Operating Temperature:** -55 ° to +85 °

# **SCSI Serial Connector**

QA Series Right Angle, T/H Type 2.54mm [.100''] Pitch Stacked 68 Pos.



## DRAWING