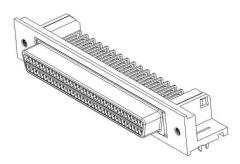

# **SCSI Serial Connector**

QA Series Right Angle, T/H Type 2.54mm [.100''] Pitch Stacked 68 Pos.