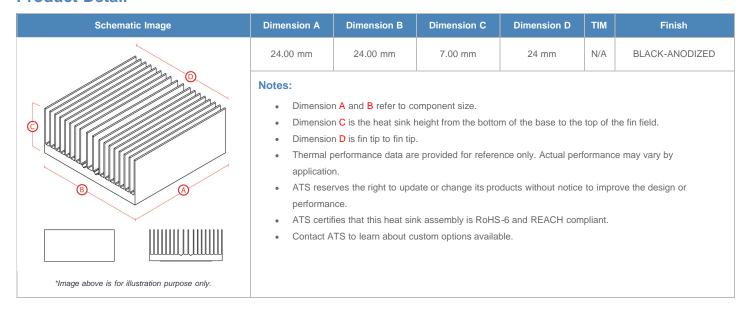

**

| AIR VELOCITY       |               | @200 LFM<br>1.0 M/S | @300 LFM<br>1.5 M/S | @400 LFM<br>2.0 M/S | @500 LFM<br>2.5 M/S | @600 LFM<br>3.0 M/S | @700 LFM<br>3.5 M/S | @800 LFM<br>4.0 M/S |
|--------------------|---------------|---------------------|---------------------|---------------------|---------------------|---------------------|---------------------|---------------------|
| THERMAL RESISTANCE | Unducted Flow | 17.71 °C/W          | 11.9 °C/W           | 9.5 °C/W            | 8.2 °C/W            | 7.4 °C/W            | 6.8 °C/W            | 6.4 °C/W            |
|                    | Ducted Flow   | 7.3                 | 6.1                 | 5.4                 | 4.9                 | 4.6                 | 4.3                 | 4                   |

## **Product Detail**