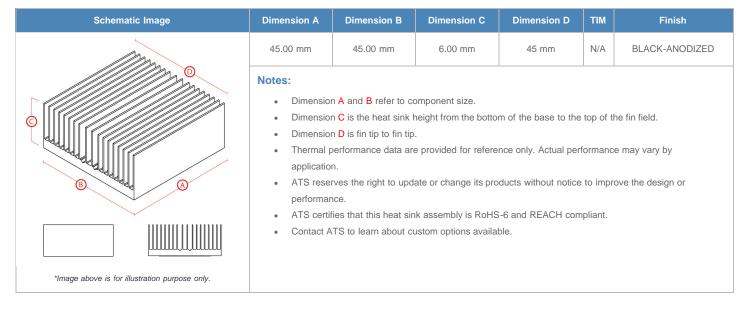

## BGA Heat Sink (High Aspect Ratio Ext.) Straight Fin

ATS Part#: ATS045045006-SF-15E

Description: 45.00 x 45.00 x 6.00 mm BGA Heat Sink (High Aspect Ratio Ext.) Straight Fin

Heat Sink Type: Straight Fin
Heat Sink Attachment: superGRIP
Equivalent Part Number: N/A

\*Image above is for illustration purpose only.