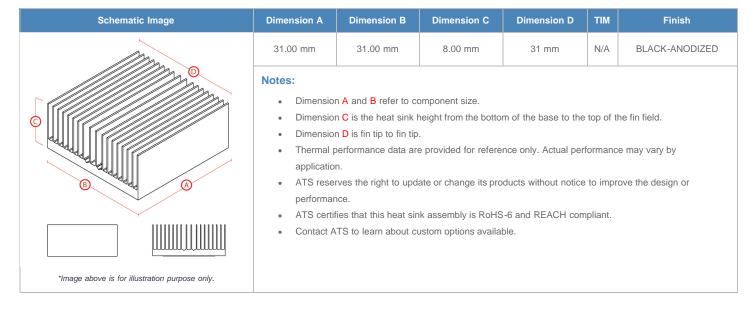

## BGA Heat Sink (High Aspect Ratio Ext.) Straight Fin

ATS Part#: ATS031031008-SF-10G

Description: 31.00 x 31.00 x 8.00 mm BGA Heat Sink (High Aspect Ratio Ext.) Straight Fin

Heat Sink Type: Straight Fin
Heat Sink Attachment: superGRIP
Equivalent Part Number: N/A

\*Image above is for illustration purpose only.