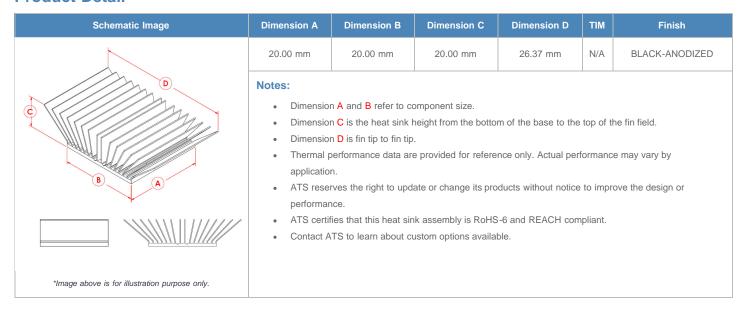

**

| AIR VELOCITY       |               | @200 LFM<br>1.0 M/S | @300 LFM<br>1.5 M/S | @400 LFM<br>2.0 M/S | @500 LFM<br>2.5 M/S | @600 LFM<br>3.0 M/S | @700 LFM<br>3.5 M/S | @800 LFM<br>4.0 M/S |
|--------------------|---------------|---------------------|---------------------|---------------------|---------------------|---------------------|---------------------|---------------------|
| THERMAL RESISTANCE | Unducted Flow | 5.43 °C/W           | 4.3 °C/W            | 3.8 °C/W            | 3.4 °C/W            | 3.1 °C/W            | 2.9 °C/W            | 2.7 °C/W            |
|                    | Ducted Flow   | 3.9                 | 3.4                 | 3                   | 2.8                 | 2.6                 | 2.4                 | 2.3                 |

## **Product Detail**