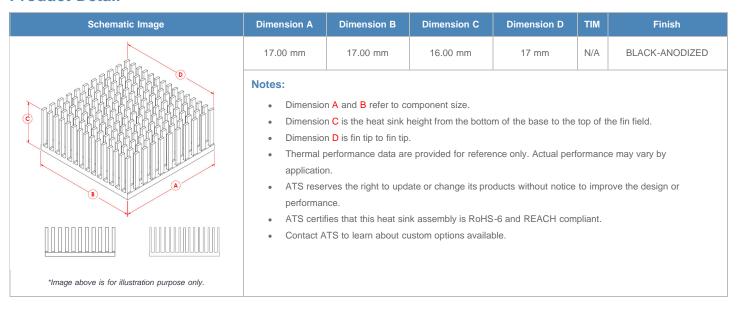

**

| AIR VELOCITY       |               | @200 LFM<br>1.0 M/S | @300 LFM<br>1.5 M/S | @400 LFM<br>2.0 M/S | @500 LFM<br>2.5 M/S | @600 LFM<br>3.0 M/S | @700 LFM<br>3.5 M/S | @800 LFM<br>4.0 M/S |
|--------------------|---------------|---------------------|---------------------|---------------------|---------------------|---------------------|---------------------|---------------------|
| THERMAL RESISTANCE | Unducted Flow | 10.39 °C/W          | 8.4 °C/W            | 7.3 °C/W            | 6.6 °C/W            | 6.1 °C/W            | 5.7 °C/W            | 5.3 °C/W            |
|                    | Ducted Flow   | 7.2                 | 6.1                 | 5.5                 | 5                   | 4.7                 | 4.4                 | 4.1                 |

## **Product Detail**