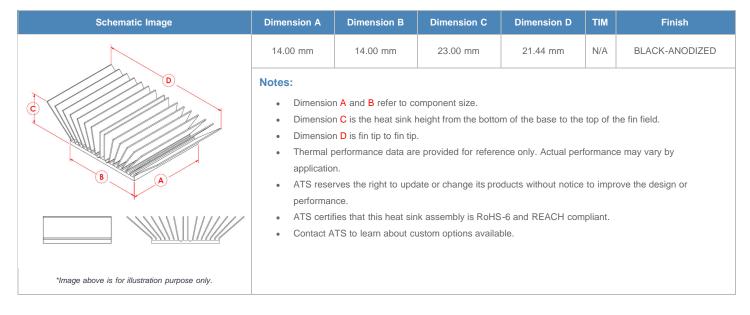

**

| AIR VELOCITY       |               | @200 LFM<br>1.0 M/S | @300 LFM<br>1.5 M/S | @400 LFM<br>2.0 M/S | @500 LFM<br>2.5 M/S | @600 LFM<br>3.0 M/S | @700 LFM<br>3.5 M/S | @800 LFM<br>4.0 M/S |
|--------------------|---------------|---------------------|---------------------|---------------------|---------------------|---------------------|---------------------|---------------------|
| THERMAL RESISTANCE | Unducted Flow | 7.44 °C/W           | 6.2 °C/W            | 5.4 °C/W            | 4.9 °C/W            | 4.5 °C/W            | 4.3 °C/W            | 4 °C/W              |
|                    | Ducted Flow   | 5.9                 | 5.1                 | 4.6                 | 4.2                 | 3.9                 | 3.7                 | 3.5                 |

## **Product Detail**