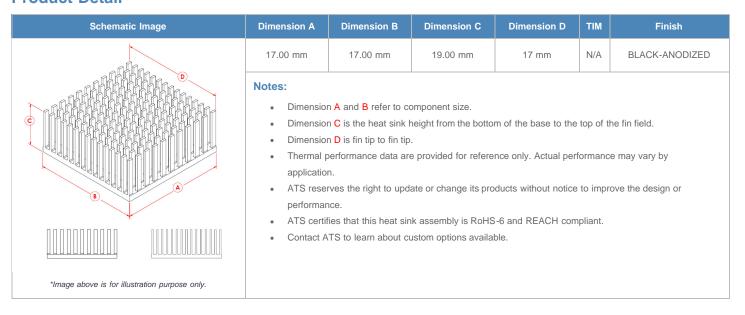

**

| AIR VELOCITY       |               | @200 LFM<br>1.0 M/S | @300 LFM<br>1.5 M/S | @400 LFM<br>2.0 M/S | @500 LFM<br>2.5 M/S | @600 LFM<br>3.0 M/S | @700 LFM<br>3.5 M/S | @800 LFM<br>4.0 M/S |
|--------------------|---------------|---------------------|---------------------|---------------------|---------------------|---------------------|---------------------|---------------------|
| THERMAL RESISTANCE | Unducted Flow | 8.81 °C/W           | 7.2 °C/W            | 6.3 °C/W            | 5.7 °C/W            | 5.2 °C/W            | 4.9 °C/W            | 4.6 °C/W            |
|                    | Ducted Flow   | 6.3                 | 5.4                 | 4.8                 | 4.4                 | 4.1                 | 3.9                 | 3.7                 |

## **Product Detail**