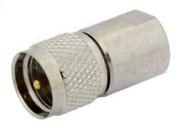

Mini UHF Male to FME Plug Adapter

**PE9705** 

## **TECHNICAL DATA SHEET**

| Configuration                                                             |                                                        |                           |               |
|---------------------------------------------------------------------------|--------------------------------------------------------|---------------------------|---------------|
| Connector 1                                                               | Mini UHF Male                                          |                           |               |
| Impedance 1<br>Connector 2<br>Impedance 2<br>Adapter Design<br>Body Style | 50 Ohms<br>FME Plug<br>50 Ohms<br>Standard<br>Straight |                           |               |
|                                                                           |                                                        | lechanical Specifications |               |
|                                                                           |                                                        | Size                      |               |
|                                                                           |                                                        | Length, in [mm]           | 0.9 [22.86]   |
|                                                                           |                                                        | Width/Dia., in [mm]       | 0.452 [11.48] |
| Connector 1                                                               |                                                        |                           |               |
| Туре                                                                      | Mini UHF Male                                          |                           |               |
| Inner Conductor Material and Plating                                      | Brass, Gold                                            |                           |               |
| Coupling Nut Material and Plating                                         | Brass, Nickel                                          |                           |               |
| Body Material and Plating                                                 | Brass, Nickel                                          |                           |               |
| Dielectric Type                                                           | Teflon                                                 |                           |               |
| Connector 2                                                               |                                                        |                           |               |
| Туре                                                                      | FME Plug                                               |                           |               |
| Inner Conductor Material and Plating                                      | Brass, Gold                                            |                           |               |
| Body Material and Plating                                                 | Brass, Nickel                                          |                           |               |
| Dielectric Type                                                           | Teflon                                                 |                           |               |
| compliance Certifications (visit www.Pasternack.c                         | om for current document)                               |                           |               |
| RoHS Compliant                                                            | Yes                                                    |                           |               |
| Plotted and Other Data                                                    |                                                        |                           |               |
| Notes:                                                                    | Values at 25 °C, sea level                             |                           |               |
| URL: http://www.pasternack.com/mini-uhf-male-fme                          | e-plug-straight-adapter-pe9705-p.aspx                  |                           |               |