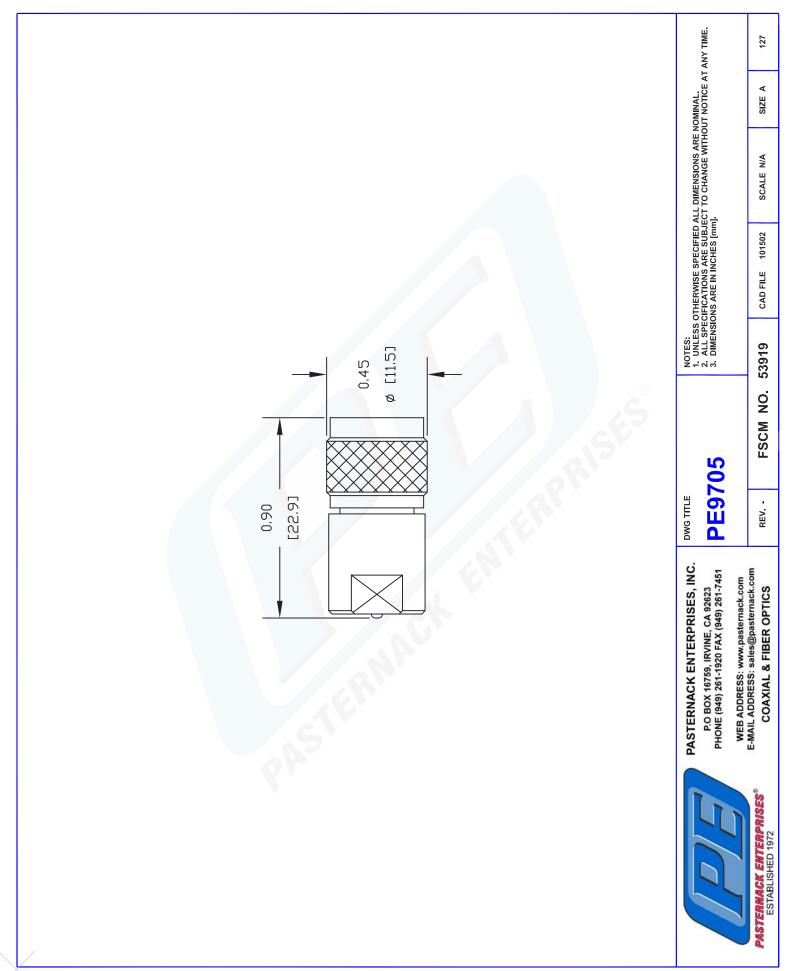

## PE9705 CAD Drawing Mini UHF Male to FME Plug Adapter

## **TECHNICAL DATA SHEET**

| Configuration                                                             |                                                        |                           |               |
|---------------------------------------------------------------------------|--------------------------------------------------------|---------------------------|---------------|
| Connector 1                                                               | Mini UHF Male                                          |                           |               |
| Impedance 1<br>Connector 2<br>Impedance 2<br>Adapter Design<br>Body Style | 50 Ohms<br>FME Plug<br>50 Ohms<br>Standard<br>Straight |                           |               |
|                                                                           |                                                        | lechanical Specifications |               |
|                                                                           |                                                        | Size                      |               |
|                                                                           |                                                        | Length, in [mm]           | 0.9 [22.86]   |
|                                                                           |                                                        | Width/Dia., in [mm]       | 0.452 [11.48] |
| Connector 1                                                               |                                                        |                           |               |
| Туре                                                                      | Mini UHF Male                                          |                           |               |
| Inner Conductor Material and Plating                                      | Brass, Gold                                            |                           |               |
| Coupling Nut Material and Plating                                         | Brass, Nickel                                          |                           |               |
| Body Material and Plating                                                 | Brass, Nickel                                          |                           |               |
| Dielectric Type                                                           | Teflon                                                 |                           |               |
| Connector 2                                                               |                                                        |                           |               |
| Туре                                                                      | FME Plug                                               |                           |               |
| Inner Conductor Material and Plating                                      | Brass, Gold                                            |                           |               |
| Body Material and Plating                                                 | Brass, Nickel                                          |                           |               |
| Dielectric Type                                                           | Teflon                                                 |                           |               |
| compliance Certifications (visit www.Pasternack.c                         | om for current document)                               |                           |               |
| RoHS Compliant                                                            | Yes                                                    |                           |               |
| Plotted and Other Data                                                    |                                                        |                           |               |
| Notes:                                                                    | Values at 25 °C, sea level                             |                           |               |
| URL: http://www.pasternack.com/mini-uhf-male-fme                          | e-plug-straight-adapter-pe9705-p.aspx                  |                           |               |