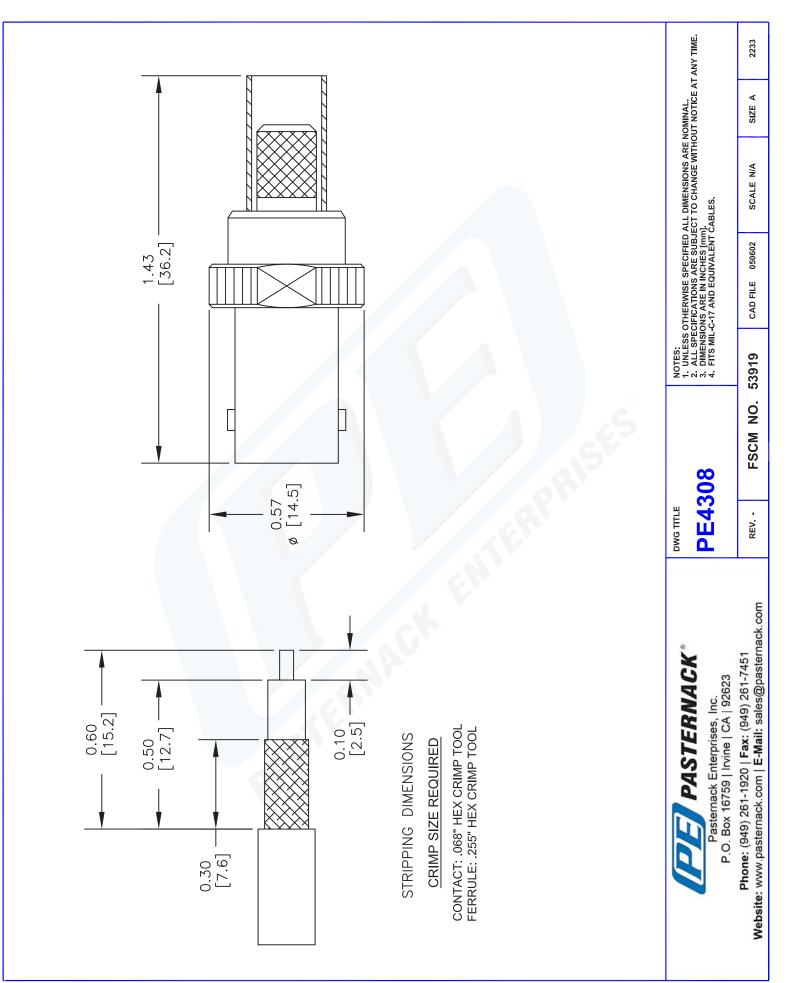

## PE4308 CAD Drawing BNC Female Connector Crimp/Solder Attachment For RG59, RG62