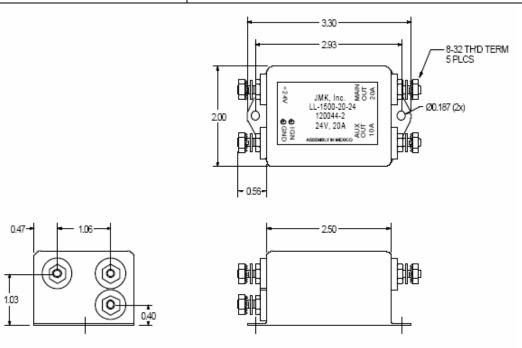

The relay control is through the (IGN) input.

The switched output is limited to 10 amperes.

The total current limitation is 20 amps.

Operating voltage (max) = 12,24 or 36 Vdc Operating Current (max) = 20 Amperes Temperature range (storage) = -40 to 105 C Temperature range (operating) = -40 TO 65 C Design Specifications:

Humidity: Mil-Std-810, 507.3, cycle 5 Temperature: Mil-Std-810, 507.3-1

Vibration: Mil-Std-810,

Shock: Mil-Std-810, Proc. (5), Crash hazard

Order p/n: LL-1500-20-12 for 12 Vdc

LL-1500-20-24 " 24 Vdc LL-1500-20-36 " 36 Vdc