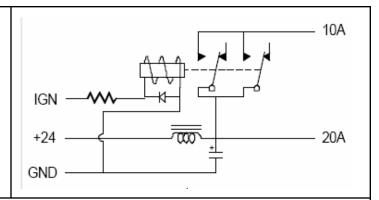

## LL-1500-20

The 1500 series filter is the same filter design as the 1443 series except that a switched output has been added. The switched output is relay controlled and the relay input is voltage sensitive.

The relay control is through the (IGN) input.

The switched output is limited to 10 amperes.

The total current limitation is 20 amps.

Operating voltage (max) = 12,24 or 36 Vdc Operating Current (max) = 20 Amperes Temperature range (storage) = -40 to 105 C Temperature range (operating) = -40 TO 65 C Design Specifications: