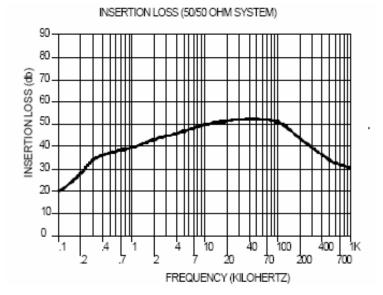

## JMK Inc.

## LL-1500-20

The 1500 series filter is the same filter design as the 1443 series except that a switched output has been added. The switched output is relay controlled and the relay input is voltage sensitive.

The relay control is through the (IGN) input.

The switched output is limited to 10 amperes.

The total current limitation is 20 amps.



Operating voltage (max) = 12,24 or 36 Vdc Operating Current (max) = 20 Amperes Temperature range (storage) = -40 to 105 C Temperature range (operating) = -40 TO 65 C Design Specifications:

Humidity: Mil-Std-810, 507.3, cycle 5 Temperature: Mil-Std-810, 507.3-1

Vibration: Mil-Std-810,

Shock: Mil-Std-810, Proc. (5), Crash hazard

Order p/n: LL-1500-20-12 for 12 Vdc

LL-1500-20-24 " 24 Vdc LL-1500-20-36 " 36 Vdc





USA JMK Inc 15 Caldwell Dr. Amherst, NH 03031 PH: 603 886-4100 FX: 603 886-4115 email: info@imkfilters.com

EUR JMK Inc Glasgow, Scotland UK PH: 44-(0) 785310721 FX: 44-(0) 141 589 1885