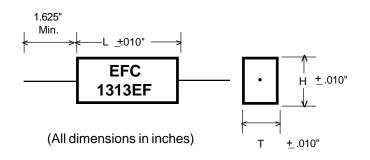

## Epoxy Case (Axial Leads)

Lead Specs.
Tinned Copperweld
Under .190T = 24 AWG
.190 - .380T = 22 AWG
Above .380T = 20 AWG

## **DIMENSIONS and RATINGS**

| Сар.       | 13           | 313EF        | -1           | 1313EF-2     |              |              | 1313EF-3     |              |              | 1313EF-3     |         |              | 1313EF-3     |              |              |   |  |
|------------|--------------|--------------|--------------|--------------|--------------|--------------|--------------|--------------|--------------|--------------|---------|--------------|--------------|--------------|--------------|---|--|
| Сар.       | 50 VDC       |              |              | 100 VDC      |              |              | 200 VDC      |              |              | 40           | 400 VDC |              |              | 600 VDC      |              |   |  |
| μF         | T            | Н            | L            | Т            | Н            | L            | Т            | Н            | L            | Т            | Н       | L            | Т            | Н            | L            |   |  |
| .001       | .160         | .240         | .420         | .160         | .240         | .420         | .160         | .240         | .420         | .170         | .290    | .420         | .170         | .290         | .570         |   |  |
| .0012      | .160         | .240         | .420         | .160         | .240         | .420         | .160         | .240         | .420         | .170         | .290    | .420         | .170         | .290         | .570         |   |  |
| .0015      | .160         | .240         | .420         | .160         | .240         | .420         | .160         | .240         | .420         | .170         | .290    | .420         | .170         | .290         | .570         |   |  |
| .0018      | .160         | .240         | .420         | .160         | .240         | .420         | .160         | .240         | .420         | .170         | .290    | .420         | .170         | .290         | .570         |   |  |
| .0022      | .160         | .240         | .420         | .160         | .240         | .420         | .160         | .240         | .420         | .170         | .290    | .420         | .170         | .290         | .570         |   |  |
| .0027      | .160         | .240         | .420         | .160         | .240         | .420         | .160         | .240         | .420         | .170         | .290    | .420         | .170         | .290         | .570         |   |  |
| .0033      | .160         | .240         | .420         | .160         | .240         | .420         | .160         | .240         | .420         | .170         | .290    | .420         | .170         | .290         | .570         |   |  |
| .0039      | .160         | .240         | .420         | .160         | .240         | .420         | .160         | .240         | .420         | .170         | .290    | .420         | .170         | .290         | .570         |   |  |
| .0047      | .160         | .240         | .420         | .160         | .240         | .420         | .160         | .240         | .420         | .170         | .290    | .420         | .170         | .290         | .570         |   |  |
| .0056      | .160         | .240         | .420         | .160         | .240         | .420         | .160         | .240         | .420         | .170         | .290    | .420         | .170         | .290         | .570         |   |  |
| .0068      | .160         | .240         | .420         | .160         | .240         | .420         | .160         | .240         | .420         | .170         | .290    | .420         | .170         | .290         | .570         |   |  |
| .0082      | .160         | .240         | .420         | .160         | .240         | .420         | .160         | .240         | .420         | .170         | .290    | .420         | .170         | .290         | .570         |   |  |
| .01        | .160         | .240         | .420         | .160         | .240         | .420         | .160         | .240         | .420         | .170         | .290    | .420         | .170         | .290         | .570         |   |  |
| .012       | .160         | .240         | .420         | .160         | .240         | .420         | .170         | .290         | .420         | .170         | .290    | .420         | .170         | .290         | .570         |   |  |
| .015       | .160         | .240         | .420         | .160         | .240         | .420         | .160         | .240         | .420         | .170         | .290    | .420         | .170         | .290         | .570         |   |  |
| .018       | .160         | .240         | .420         | .160         | .240         | .420         | .170         | .290         | .420         | .170         | .290    | .570         | .170         | .290         | .570         |   |  |
| .022       | .160         | .240         | .420         | .160         | .240         | .420         | .170         | .290         | .420         | .170         | .290    | .570         | .170         | .290         | .570         |   |  |
| .027       | .160         | .240         | .420         | .160         | .240         | .420         | .170         | .290         | .420         | .170         | .290    | .570         | .290         | .420         | .570         |   |  |
| .033       | .160         | .240         | .420         | .160         | .240         | .420         | .170         | .290         | .420         | .170         | .290    | .570         | .290         | .420         | .570         |   |  |
| .039       | .160         | .240         | .420         | .170         | .290         | .420         | .170         | .290         | .570         | .230         | .360    | .550         | .290         | .420         | .670         |   |  |
| .047       | .160         | .240         | .420         | .170         | .290         | .420         | .170         | .290         | .570         | .230         | .360    | .550         | .290         | .420         | .670         |   |  |
| .056       | .160         | .240         | .420         | .170         | .290         | .420         | .170         | .290         | .570         | .230         | .360    | .550         | .290         | .420         | .670         |   |  |
| .068       | .170         | .290         | .420         | .170         | .290         | .420         | .170         | .290         | .570         | .230         | .360    | .550         | .290         | .420         | .820         |   |  |
| .082<br>.1 | .170<br>.170 | .290<br>.290 | .420<br>.420 | .170<br>.170 | .290<br>.290 | .420<br>.420 | .230<br>.230 | .360<br>.360 | .550<br>.550 | .290<br>.290 | .420    | .570<br>.570 | .290<br>.290 | .420<br>.420 | .820<br>.820 |   |  |
| .12        | .170         | .290         | .420         | .170         | .290         | .570         | .290         | .420         | .570         | .290         | .420    | .670         | .390         | .540         | .820         |   |  |
| .15        | .170         | .290         | .420         | .170         | .290         | .570         | .290         | .420         | .570         | .290         | .420    | .670         | .390         | .540         | .820         |   |  |
| .18        | .170         | .290         | .570         | .170         | .290         | .570         | .290         | .420         | .570         | .290         | .420    | .820         | .390         | .540         | 1.040        |   |  |
| .22        | .170         | .290         | .570         | .170         | .290         | .570         | .290         | .420         | .670         | .290         | .420    | .820         | .390         | .540         | 1.240        |   |  |
| .27        | .170         | .290         | .570         | .230         | .360         | .550         | .290         | .420         | .820         | .390         | .540    | .820         | .390         | .540         | 1.240        |   |  |
| .33        | .170         | .290         | .550         | .230         | .360         | .550         | .290         | .420         | .820         | .390         | .540    | .820         | .390         | .540         | 1.240        |   |  |
| .39        | .230         | .360         | .550         | .290         | .420         | .570         | .290         | .540         | .820         | .390         | .540    | 1.040        | .560         | .720         | 1.240        |   |  |
| .47        | .230         | .360         | .550         | .290         | .420         | .570         | .290         | .540         | .820         | .390         | .540    | 1.040        | .560         | .720         | 1.240        |   |  |
| .56        | .290         | .420         | .570         | .290         | .420         | .570         | .290         | .540         | .820         | .390         | .540    | 1.240        | .560         | .720         | 1.240        |   |  |
| .68        | .290         | .420         | .570         | .290         | .420         | .670         | .390         | .540         | 1.040        | .390         | .540    | 1.240        | .560         | .720         | 1.500        | L |  |
| .82        | .290         | .420         | .570         | .290         | .420         | .820         | .390         | .540         | 1.040        | .390         | .540    | 1.240        |              |              |              |   |  |
| 1.0        | .290         | .420         | .670         | .290         | .420         | .820         | .390         | .540         | 1.240        | .560         | .720    | 1.240        |              |              |              |   |  |
| 1.25       | .290         | .420         | .820         | .390         | .540         | .820         | .390         | .540         | 1.240        | .560         | .720    | 1.500        |              |              |              |   |  |
| 1.5        | .290         | .420         | .820         | .390         | .540         | .820         | .390         | .540         | 1.240        | .560         | .720    | 1.500        |              |              |              |   |  |
| 2.0        | .390         | .540         | .820         | .390         | .540         | 1.240        | .560         | .720         | 1.500        |              |         |              |              |              |              |   |  |
| 3.0        | .390         | .540         | 1.040        | .560         | .720         | 1.240        |              |              |              |              |         |              |              |              |              |   |  |
| 4.0        | .390         | .540         | 1.040        | .560         | .720         | 1.240        |              |              |              |              |         |              |              |              |              |   |  |
| 5.0        | .560         | .720         | 1.240        | .560         | .720         | 1.500        |              |              |              |              |         |              |              |              |              |   |  |
|            |              |              |              |              |              |              |              |              |              |              |         |              |              |              |              |   |  |
|            |              |              |              |              |              |              |              |              |              |              |         |              |              | L            |              |   |  |