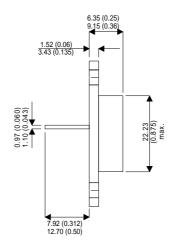

**2S034** 

Dimensions in mm (inches).

## Bipolar NPN Device in a Hermetically sealed TO3 Metal Package.