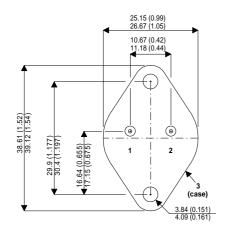

**2S034** 

Dimensions in mm (inches).

## TO3 (TO204AA) PINOUTS

1 – Base 2 – Emitter Case - Collector

| Parameter                 | Test Conditions           | Min. | Тур. | Max. | Units |
|---------------------------|---------------------------|------|------|------|-------|
| V <sub>CEO</sub> *        |                           |      |      | 100  | V     |
| I <sub>C(CONT)</sub>      |                           |      |      | 3    | Α     |
| h <sub>FE</sub>           | @ 10/3 $(V_{CE} / I_{C})$ | 25   |      |      | -     |
| f <sub>t</sub>            |                           |      | 15M  |      | Hz    |
| P <sub>D</sub>            |                           |      |      | 40   | W     |
| * Maximum Working Voltage |                           |      |      |      |       |