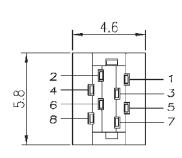

osphor Bronze

Contacts: Phosphor Bronze, 10µ" Au over Ni



## Outline Dimensions









### Recommended PCB Layout



# Series USB-M Mini USB - 180° Plug 8 Pin (Solder Port)



### 

Insulation Resistance: 100M $\Omega$  at 500V

0.5A Current Rating: 5V AC Voltage Rating:

Withstanding Voltage: 100V AC (rms) for 1 minute

Contact Resistance: 30m $\Omega$  max. (initial)



USB-M08-P

#### Note:

USB-M08-P is also available in assembled version with moulded strain relief.

For more details please contact Yamaichi.



### Materials and Finish

Housing: High Temp. Thermoplastic, glass filled (UL94V-0)

Shell: Steel, 100µ Nickel Plated Contacts: Phosphor Bronze Contact Plating: Solder area - Sn over Ni Mating area - 10µ" Au over Ni

**Features** 

Assembly version

# Outline Dimensions