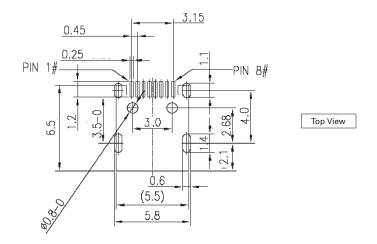

# Outline Dimensions

# Series USB-M Mini USB - 180° Plug 8 Pin (Solder Port)

### 

Insulation Resistance: 100M $\Omega$  at 500V

0.5A Current Rating: 5V AC Voltage Rating:

Withstanding Voltage: 100V AC (rms) for 1 minute

Contact Resistance: 30m $\Omega$  max. (initial)

USB-M08-P

### Materials and Finish

Housing: High Temp. Thermoplastic, glass filled (UL94V-0)

Shell: Steel, 100µ Nickel Plated Contacts: Phosphor Bronze Contact Plating: Solder area - Sn over Ni Mating area - 10µ" Au over Ni