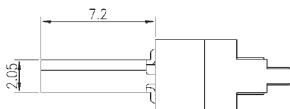

phor Bronze

Contacts: Phosphor Bronze, 10µ" Au over Ni



## Outline Dimensions









### Recommended PCB Layout



# Series USB-M Mini USB - 180° Plug 8 Pin (Solder Port)



### 

Insulation Resistance: 100M $\Omega$  at 500V

0.5A Current Rating: 5V AC Voltage Rating:

Withstanding Voltage: 100V AC (rms) for 1 minute

Contact Resistance: 30m $\Omega$  max. (initial)



USB-M08-P

#### Note:

USB-M08-P is also available in assembled version with moulded strain relief.

For more details please contact Yamaichi.



### Materials and Finish

Housing: High Temp. Thermoplastic, glass filled (UL94V-0)

Shell: Steel, 100µ Nickel Plated Contacts: Phosphor Bronze Contact Plating: Solder area - Sn over Ni Mating area - 10µ" Au over Ni

**Features** 

Assembly version

# Outline Dimensions