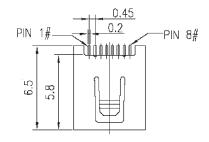

# Series USB-M Mini USB - 90° Receptacle 8 Pin (PCB, SMT Type)

### Specifications

Insulation Resistance: 100M $\Omega$  at 500 V

**Current Rating:** 0.5A Voltage Rating: 5V AC

100V AC (rms) for 1 minute Withstanding Voltage:

Contact Resistance: 50m $\Omega$  max.



USB-M08-003A



### Materials and Finish

Housing: High Temp. Thermoplastic, glass filled (UL94V-0)

Shell: Phosphor Bronze

Contacts: Phosphor Bronze, 10µ" Au over Ni



## Outline Dimensions









### Recommended PCB Layout



# Series USB-M Mini USB - 180° Plug 8 Pin (Solder Port)



### 

Insulation Resistance: 100M $\Omega$  at 500V

0.5A Current Rating: 5V AC Voltage Rating:

Withstanding Voltage: 100V AC (rms) for 1 minute

Contact Resistance: 30m $\Omega$  max. (initial)



USB-M08-P

#### Note:

USB-M08-P is also available in assembled version with moulded strain relief.

For more details please contact Yamaichi.



### Materials and Finish

Housing: High Temp. Thermoplastic, glass filled (UL94V-0)

Shell: Steel, 100µ Nickel Plated Contacts: Phosphor Bronze Contact Plating: Solder area - Sn over Ni Mating area - 10µ" Au over Ni

**Features** 

Assembly version

# Outline Dimensions