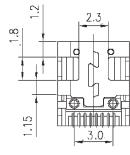

## Outline Dimensions

# Series USB-M Mini USB - 90° Receptacle 8 Pin (PCB, SMT Type)

### Specifications

Insulation Resistance: 100M $\Omega$  at 500 V

**Current Rating:** 0.5A Voltage Rating: 5V AC

100V AC (rms) for 1 minute Withstanding Voltage:

Contact Resistance: 50m $\Omega$  max.

USB-M08-003A

### Materials and Finish

Housing: High Temp. Thermoplastic, glass filled (UL94V-0)

Shell: Phosphor Bronze

Contacts: Phosphor Bronze, 10µ" Au over Ni