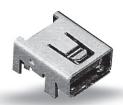

# Series USB-M Mini USB - 90° Receptacle 8 Pin (PCB, SMT Type)

### Specifications

Insulation Resistance: 100M $\Omega$  at 500 V

**Current Rating:** 0.5A Voltage Rating: 5V AC

100V AC (rms) for 1 minute Withstanding Voltage:

Contact Resistance: 50m $\Omega$  max.

USB-M08-003A

### Materials and Finish

Housing: High Temp. Thermoplastic, glass filled (UL94V-0)

Shell: Phosphor Bronze

Contacts: Phosphor Bronze, 10µ" Au over Ni