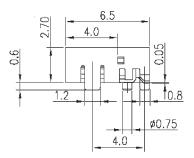

# Series USB-M Mini USB - 90° Receptacle 8 Pin (PCB, SMT Type)

### Specifications

Insulation Resistance: 100M $\Omega$  at 500 V

**Current Rating:** 0.5A Voltage Rating: 5V AC

100V AC (rms) for 1 minute Withstanding Voltage:

Contact Resistance: 50m $\Omega$  max.



USB-M08-003A



### Materials and Finish

Housing: High Temp. Thermoplastic, glass filled (UL94V-0)

Shell: Phosphor Bronze

Contacts: Phosphor Bronze, 10µ" Au over Ni



## Outline Dimensions









### Recommended PCB Layout



# Series USB-M Mini USB - 180° Plug 8 Pin (Solder Port)



### 

Insulation Resistance: 100M $\Omega$  at 500V

0.5A Current Rating: 5V AC Voltage Rating:

Withstanding Voltage: 100V AC (rms) for 1 minute

Contact Resistance: 30m $\Omega$  max. (initial)



USB-M08-P

#### Note:

USB-M08-P is also available in assembled version with moulded strain relief.

For more details please contact Yamaichi.



### Materials and Finish

Housing: High Temp. Thermoplastic, glass filled (UL94V-0)

Shell: Steel, 100µ Nickel Plated Contacts: Phosphor Bronze Contact Plating: Solder area - Sn over Ni Mating area - 10µ" Au over Ni

**Features** 

Assembly version

# Outline Dimensions