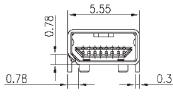

# Series USB-M Mini USB - 90° Receptacle 8 Pin (PCB, SMT Type)

### Specifications

Insulation Resistance: 100M $\Omega$  at 500 V

**Current Rating:** 0.5A Voltage Rating: 5V AC

100V AC (rms) for 1 minute Withstanding Voltage:

Contact Resistance: 50m $\Omega$  max.



USB-M08-003A



### Materials and Finish

Housing: High Temp. Thermoplastic, glass filled (UL94V-0)

Shell: Phosphor Bronze

Contacts: Phosphor Bronze, 10µ" Au over Ni



## Outline Dimensions









### Recommended PCB Layout



# Series USB-M Mini USB - 180° Plug 8 Pin (Solder Port)



### 

Insulation Resistance: 100M $\Omega$  at 500V

0.5A Current Rating: 5V AC Voltage Rating:

Withstanding Voltage: 100V AC (rms) for 1 minute

Contact Resistance: 30m $\Omega$  max. (initial)



USB-M08-P

#### Note:

USB-M08-P is also available in assembled version with moulded strain relief.

For more details please contact Yamaichi.



### Materials and Finish

Housing: High Temp. Thermoplastic, glass filled (UL94V-0)

Shell: Steel, 100µ Nickel Plated Contacts: Phosphor Bronze Contact Plating: Solder area - Sn over Ni Mating area - 10µ" Au over Ni

**Features** 

Assembly version

# Outline Dimensions