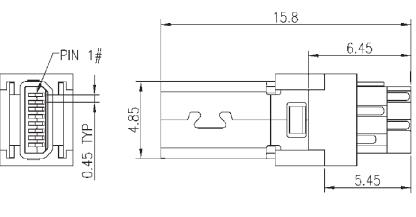

Phosphor Bronze

Contacts: Phosphor Bronze, 10µ" Au over Ni



## Outline Dimensions









### Recommended PCB Layout



# Series USB-M Mini USB - 180° Plug 8 Pin (Solder Port)



### 

Insulation Resistance: 100M $\Omega$  at 500V

0.5A Current Rating: 5V AC Voltage Rating:

Withstanding Voltage: 100V AC (rms) for 1 minute

Contact Resistance: 30m $\Omega$  max. (initial)



USB-M08-P

#### Note:

USB-M08-P is also available in assembled version with moulded strain relief.

For more details please contact Yamaichi.



### Materials and Finish

Housing: High Temp. Thermoplastic, glass filled (UL94V-0)

Shell: Steel, 100µ Nickel Plated Contacts: Phosphor Bronze Contact Plating: Solder area - Sn over Ni Mating area - 10µ" Au over Ni

**Features** 

Assembly version

# Outline Dimensions