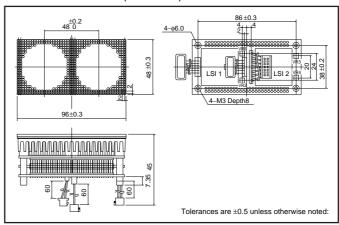

### Features

- 1) 24×48 dot matrix Circular emitters 1.6mm in diameter.
- 2) Dimensions: 48mm×96mm
- 3) Wide viewing angle.
- 4) Clear display.
- 5) Three-color display is possible. (red, green, and orange)
- 6) 1 / 24 duty dynamic scan method.

# ●External dimensions (Units : mm)