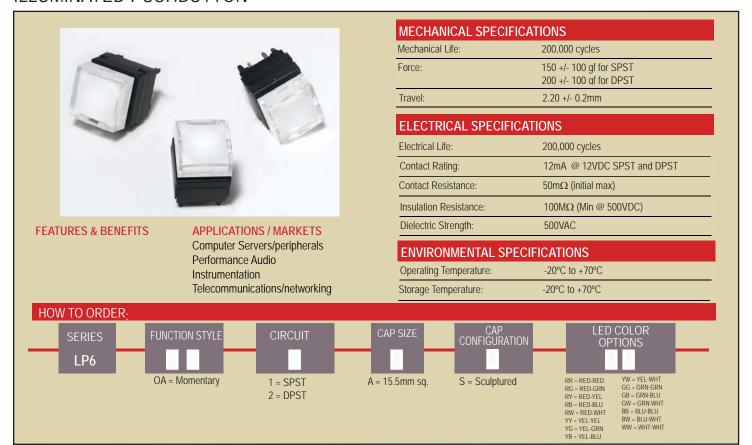

## **SERIES LP6 SWITCHES**

WW = WHT-WHT

FAX: 763-531-8235

### ILLUMINATED PUSHBUTTON

# **SERIES LP6 SWITCHES**

PHONE: 800-867-2717

FAX: 763-531-8235

### **ILLUMINATED PUSHBUTTON**