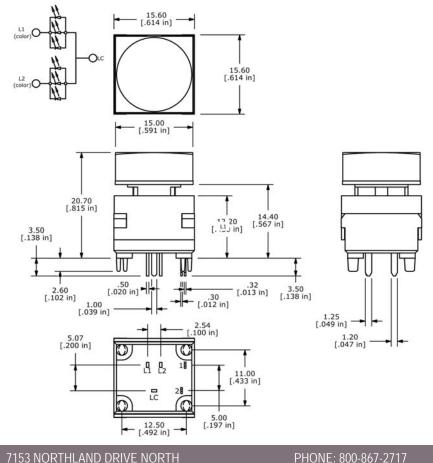

## **SERIES LP6 SWITCHES**

WW = WHT-WHT

FAX: 763-531-8235

### ILLUMINATED PUSHBUTTON

#### **SPST**