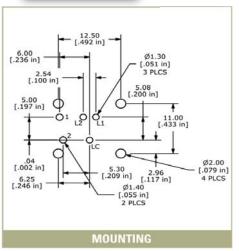

## **SERIES LP6 SWITCHES**



WW = WHT-WHT

FAX: 763-531-8235

### ILLUMINATED PUSHBUTTON



#### **SPST**









# **SERIES LP6 SWITCHES**



PHONE: 800-867-2717

FAX: 763-531-8235

### **ILLUMINATED PUSHBUTTON**

### **DPST**









### **LED OPTIONS**

| LED Color       | Blue    | Red      | Green   | Yellow   | White    |
|-----------------|---------|----------|---------|----------|----------|
| Forward Current | 25 mA   | 25 mA    | 25 mA   | 25 mA    | 25 mA    |
| (mA)            | TYP     | TYP      | TYP     | TYP      | TYP      |
| Forward         | 3.3 VDC | 1.95 VDC | 2.0 VDC | 1.95 VDC | 3.2 VDC  |
| Voltage@20mA    | TYP     | TYP      | TYP     | TYP      | TYP      |
| Luminous        | 585 mcd | 77 mcd   | 412 mcd | 232 mcd  | 78.5 mcd |
| Intensity       | TYP     | TYP      | TYP     | TYP      | TYP      |