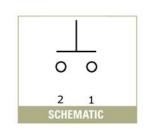

## **SERIES LP6 SWITCHES**



WW = WHT-WHT

FAX: 763-531-8235

### ILLUMINATED PUSHBUTTON



#### **SPST**









# **SERIES LP6 SWITCHES**



PHONE: 800-867-2717

FAX: 763-531-8235

### **ILLUMINATED PUSHBUTTON**

### **DPST**









### **LED OPTIONS**

| LED Color       | Blue    | Red      | Green   | Yellow   | White    |
|-----------------|---------|----------|---------|----------|----------|
| Forward Current | 25 mA   | 25 mA    | 25 mA   | 25 mA    | 25 mA    |
| (mA)            | TYP     | TYP      | TYP     | TYP      | TYP      |
| Forward         | 3.3 VDC | 1.95 VDC | 2.0 VDC | 1.95 VDC | 3.2 VDC  |
| Voltage@20mA    | TYP     | TYP      | TYP     | TYP      | TYP      |
| Luminous        | 585 mcd | 77 mcd   | 412 mcd | 232 mcd  | 78.5 mcd |
| Intensity       | TYP     | TYP      | TYP     | TYP      | TYP      |