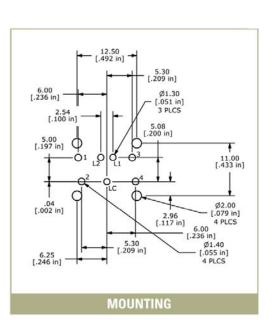

## **SERIES LP6 SWITCHES**

WW = WHT-WHT

FAX: 763-531-8235

### ILLUMINATED PUSHBUTTON

#### **SPST**