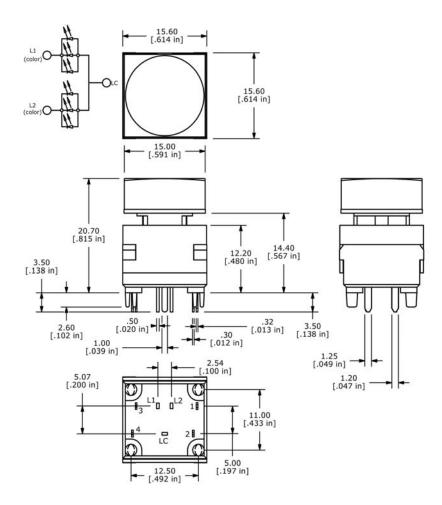

## **SERIES LP6 SWITCHES**

WW = WHT-WHT

FAX: 763-531-8235

### ILLUMINATED PUSHBUTTON

#### **SPST**