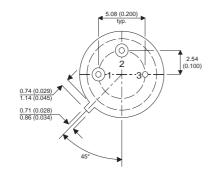

Dimensions in mm (inches).

## TO5 (TO205AA) PINOUTS

1 – Emitter 2 – Base 3 – Collector