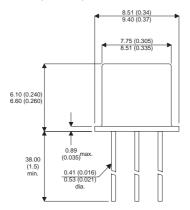

Dimensions in mm (inches).

## Bipolar NPN Device in a Hermetically sealed TO5 Metal Package.