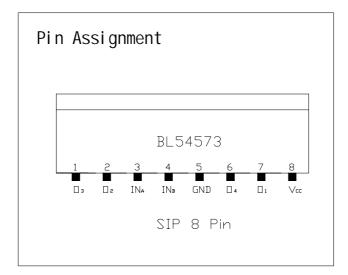

## Description

BL54573B is a high frequency tuner's band decoder nd driver. It decodes the hand switches signals from remoter and drives the tuner, so completing hand switch function.

## Features

Direct used between remoter and tuner .The external circuit is simple. Uses 12V of inner voltage DataSheet4U.com Open collector output Single 8 pins plastic package

Applications

Band switches for remote system