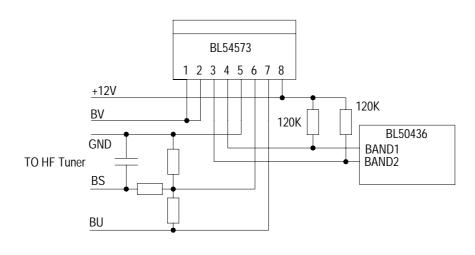

Application Circuit

BL54573 used in Mitsubishi color TV remote system

DataSheet4U.com

Address: No.810, YiShan Road ShangHai China Tel: 86-021-64850700 Fax: 86-64852222 Zip.2002334WW.DataSheet4U.com

DataShe