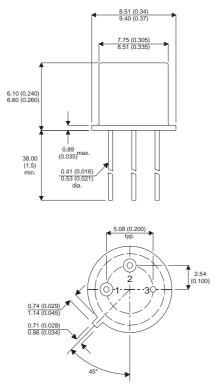

Dimensions in mm (inches).

## TO5 (TO205AA) PINOUTS

3 - Collector

1 – Emitter 2 – Base

| Parameter                 | Test Conditions              | Min. | Тур. | Max. | Units |
|---------------------------|------------------------------|------|------|------|-------|
| V <sub>CEO</sub> *        |                              |      |      | 80   | V     |
| I <sub>C(CONT)</sub>      |                              |      |      | 3.5  | А     |
| h <sub>FE</sub>           | @ 2/1.2 ( $V_{ce}$ / $I_c$ ) | 20   |      | 150  | -     |
| f,                        |                              |      | 8M   |      | Hz    |
| P <sub>D</sub>            |                              |      |      | 10   | W     |
| * Maximum Working Voltage |                              |      |      |      |       |