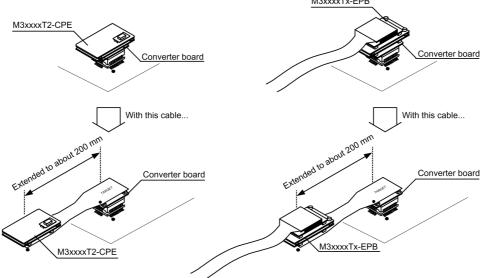

#### **Function**

The M3T-F160-EXTC is an extension cable used between the compact emulator or emulation probe and the converter board. This cable extends the distance between them up to about 200mm. The connection is one to one.