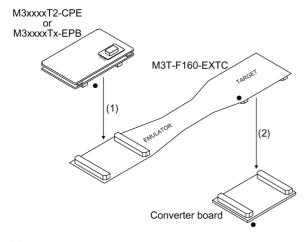

#### **Function**

The M3T-F160-EXTC is an extension cable used between the compact emulator or emulation probe and the converter board. This cable extends the distance between them up to about 200mm. The connection is one to one.

## **Attaching Procedure**

- (1) Attach the compact emulator or emulation probe to the EMULATOR side of the M3T-F160-EXTC.
- (2) Attach the converter board to the TARGET side of the M3T-F160-EXTC.