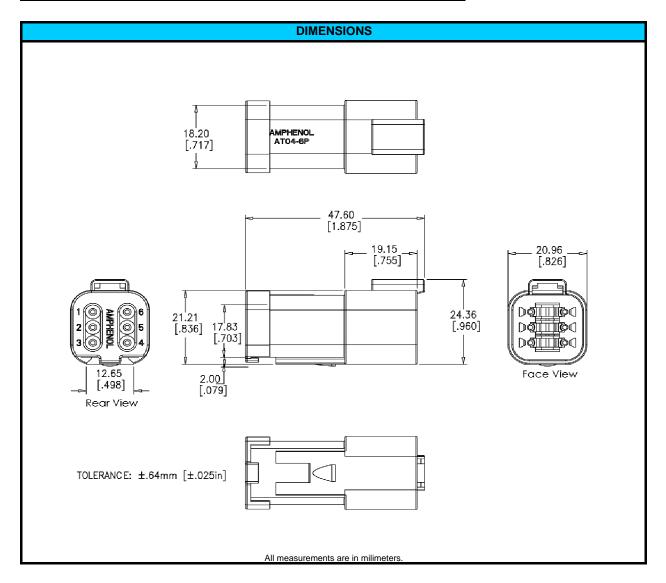

| CONFIGURATION         | PART NUMBER  |
|-----------------------|--------------|
| Recpt, 6 Way, End Cap | AT04-6P-EC01 |



| NOTES:                |                                              |
|-----------------------|----------------------------------------------|
| CONTACT SIZE          | 16                                           |
| WIRE RANGE            | 14 - 20 AWG [2.0 - 0.5]                      |
| INSULATION O.D. (MAX) | .145" [3.68mm]                               |
| INSULATION O.D. (MIN) | .088" [2.24mm]                               |
| HOUSING COLOR         | GREY                                         |
| MATING CONNECTOR:     | AT06-6S                                      |
| REQUIRED WEDGE        | AW6P (sold seperately)                       |
| REV: NC               | UNCONTROLLED DOCUMENT                        |
| DATE 25-MARCH-2009    | INFORMATION SUBJECT TO CHANGE WITHOUT NOTI