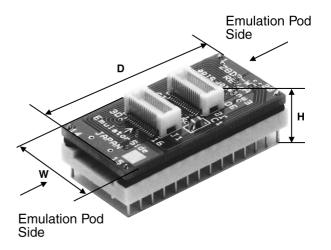

## Application

Use the M3T-28DP-WT to connect the 30-pin narrow-pitch probe of emulation pod to the M3T-28DP-WT's connector. Insert it into an RSS type emulator MCU.

Since the M3T-28DP-WT has two connectors mounted on its board, you can connect the emulation pod probe to the target without worrying about the target MCU's up and down directions.

## **Dimensions**

35.0(D)×18.0(W)×14.0(H)mm

\* PC4701 is a generic name representing the PC4701U, PC4701M, PC4701HS, PC4701L, PC4700H and PC4700L. Production of the PC4701M, PC4701HS, PC4701L, PC4700H and PC4700L has been discontinued.