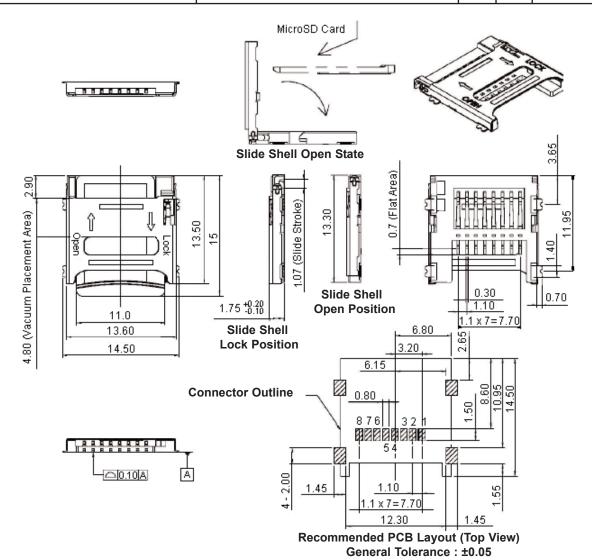

| : | DRAWI      | NG TITLE: |                             |      |          |    |     |  |
|---|------------|-----------|-----------------------------|------|----------|----|-----|--|
| ) |            |           | Micro SD Connector - Hinged |      |          |    |     |  |
| : | SIZE       | DWG NO.   | M10002001 ELECTRONIC FILE   |      |          |    | REV |  |
| _ | A   '      |           | W110002001                  | 1686 | Α        |    |     |  |
| : |            |           |                             |      |          |    |     |  |
| ) | SCALE: NTS |           | U.O.M.: mm                  |      | SHEET: 1 | OF | 2   |  |