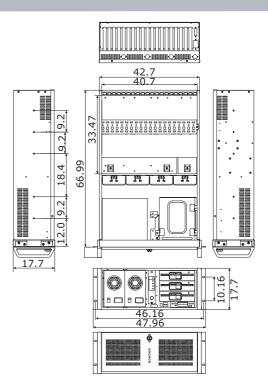

## **Safety Standard**

FCC/CE on chassis and FCC/CE/UL/TUV on power supply

**Dimensions (L x W x H)** 

66.99 x 42.7 x 17.7 cm

♦ RC-193B

19" 4U High, Full-size Rackmount Chassis

www.DataSheet4U.com