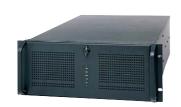

## Industrial Chassis

#### Chassis

Meets EIA RS-310C 19" 4U high, rackmount standard

5.25" CD-ROM space x 3, 3.5" FDD space x 1 on front panel Thermal Solution

9cm high efficiency ball bearing cooling fan x 4