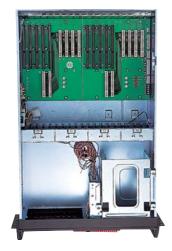

## **Features**

- ♦ 20-slot space for full-size backplane
- ◆ FCC/CE/UL/TUV 400W redundant power supply
- With height adjustable anti-vibration crowbar securing plug-in cards in place
- One front side pre-wired PC/AT keyboard connector
- ♦ 5.25" CD-ROM space x 3, 3.5" FDD space x 1 on front panel
- ♦ 9cm high efficiency ball bearing cooling fan x 4
- FCC/CE industrial Class A approval

#### Chassis

Meets EIA RS-310C 19" 4U high, rackmount standard

5.25" CD-ROM space x 3, 3.5" FDD space x 1 on front panel Thermal Solution

9cm high efficiency ball bearing cooling fan x 4