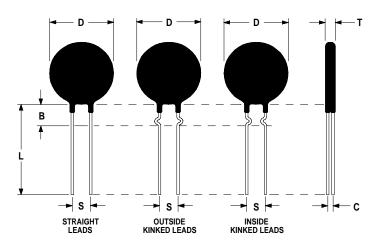

## **Ordering Different Lead Types:**

| Inside Kinked Leads  | Use <b>-A</b> after Ametherm's part # |
|----------------------|---------------------------------------|
| Outside Kinked Leads | Use <b>-B</b> after Ametherm's part # |

### **Mechanical Specifications:**

| D                | $15.0 \pm 1.0 \text{ mm}$  |
|------------------|----------------------------|
| Т                | $8.0 \pm 0.8 \text{ mm}$   |
| Lead Diameter    | $1.0 \pm 0.1 \text{ mm}$   |
| S                | $7.8 \pm 2.0 \text{ mm}$   |
| L                | $38.0 \pm 9.0 \text{ mm}$  |
| Straight Leads   | $5.0 \pm 1.0 \text{ mm}$   |
| Coating Run Down |                            |
| В                | $6.30 \pm 0.60 \text{ mm}$ |
| С                | $6.50 \pm 0.60 \text{ mm}$ |