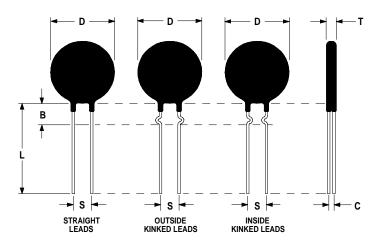

## **Mechanical Specifications:**

| D                | $20.0 \pm 1.0 \text{ mm}$  |
|------------------|----------------------------|
| Т                | $5.0 \pm 0.2 \text{ mm}$   |
| Lead Diameter    | $1.0 \pm 0.1 \text{ mm}$   |
| S                | $7.8 \pm 2.0 \text{ mm}$   |
| L                | $38.0 \pm 9.0 \text{ mm}$  |
| Straight Leads   | $5.0 \pm 1.0 \text{ mm}$   |
| Coating Run Down |                            |
| В                | $9.35 \pm 0.85 \text{ mm}$ |
| С                | $3.82 \pm 1.0 \text{ mm}$  |