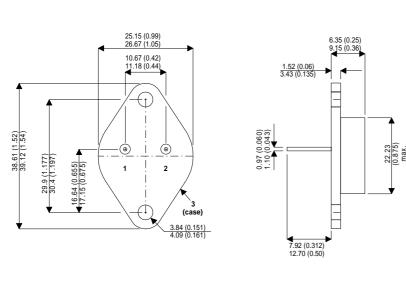

Dimensions in mm (inches).

**Bipolar NPN Device in a** Hermetically sealed TO3 Metal Package.

## **TO3 (TO204AA) PINOUTS**

1 – Base 2 – Emitter Case - Collector

| Parameter                 | Test Conditions                | Min. | Тур. | Max. | Units |
|---------------------------|--------------------------------|------|------|------|-------|
| V <sub>CEO</sub> *        |                                |      |      | 400  | V     |
| I <sub>C(CONT)</sub>      |                                |      |      | 8    | А     |
| h <sub>FE</sub>           | @ 3.0/6.0 ( $V_{ce}$ / $I_c$ ) | 8    |      | 40   | -     |
| f <sub>t</sub>            |                                |      | 15M  |      | Hz    |
| P <sub>D</sub>            |                                |      |      | 150  | W     |
| * Maximum Working Voltage |                                |      |      |      |       |